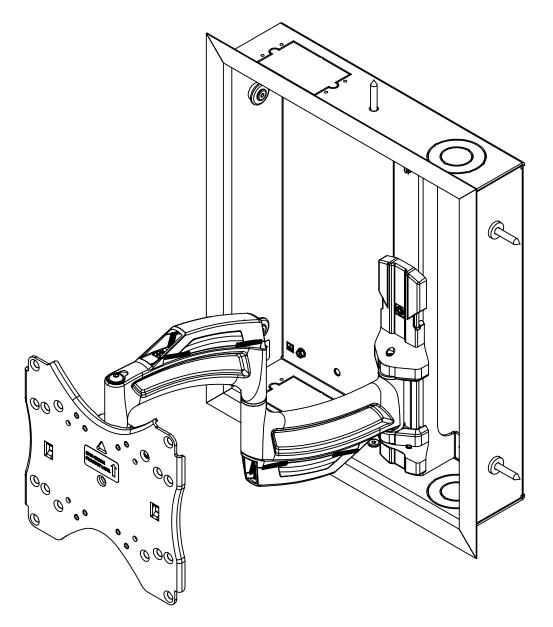

## CT 09/21/2015 - RELEASED ON ECO: 500012488

SWING ARM SMALL BOX WITH TS218
FULLY RETRACTED MONITOR WILL BE FLUSH WITH WALL
FULLY EXTENDED MONITOR WILL BE 16.55 FROM WALL MAX TILT IS 12 DEGREES

THE INFORMATION AND DESIGNS CONTAINED IN THIS DRAWING ARE CONFIDENTIAL AND THE PROPRIETARY PROPERTY OF MILESTONE AV **TECHNOLOGIES NEITHER THIS DESIGN NOR ANY** INFORMATION CONTAINED IN THIS DRAWING MAY BE REPRODUCED OR DISCLOSED TO OTHERS WITHOUT THE EXPRESS WRITTEN CONSENT OF **MILESTONE AV TECHNOLOGIES.** 