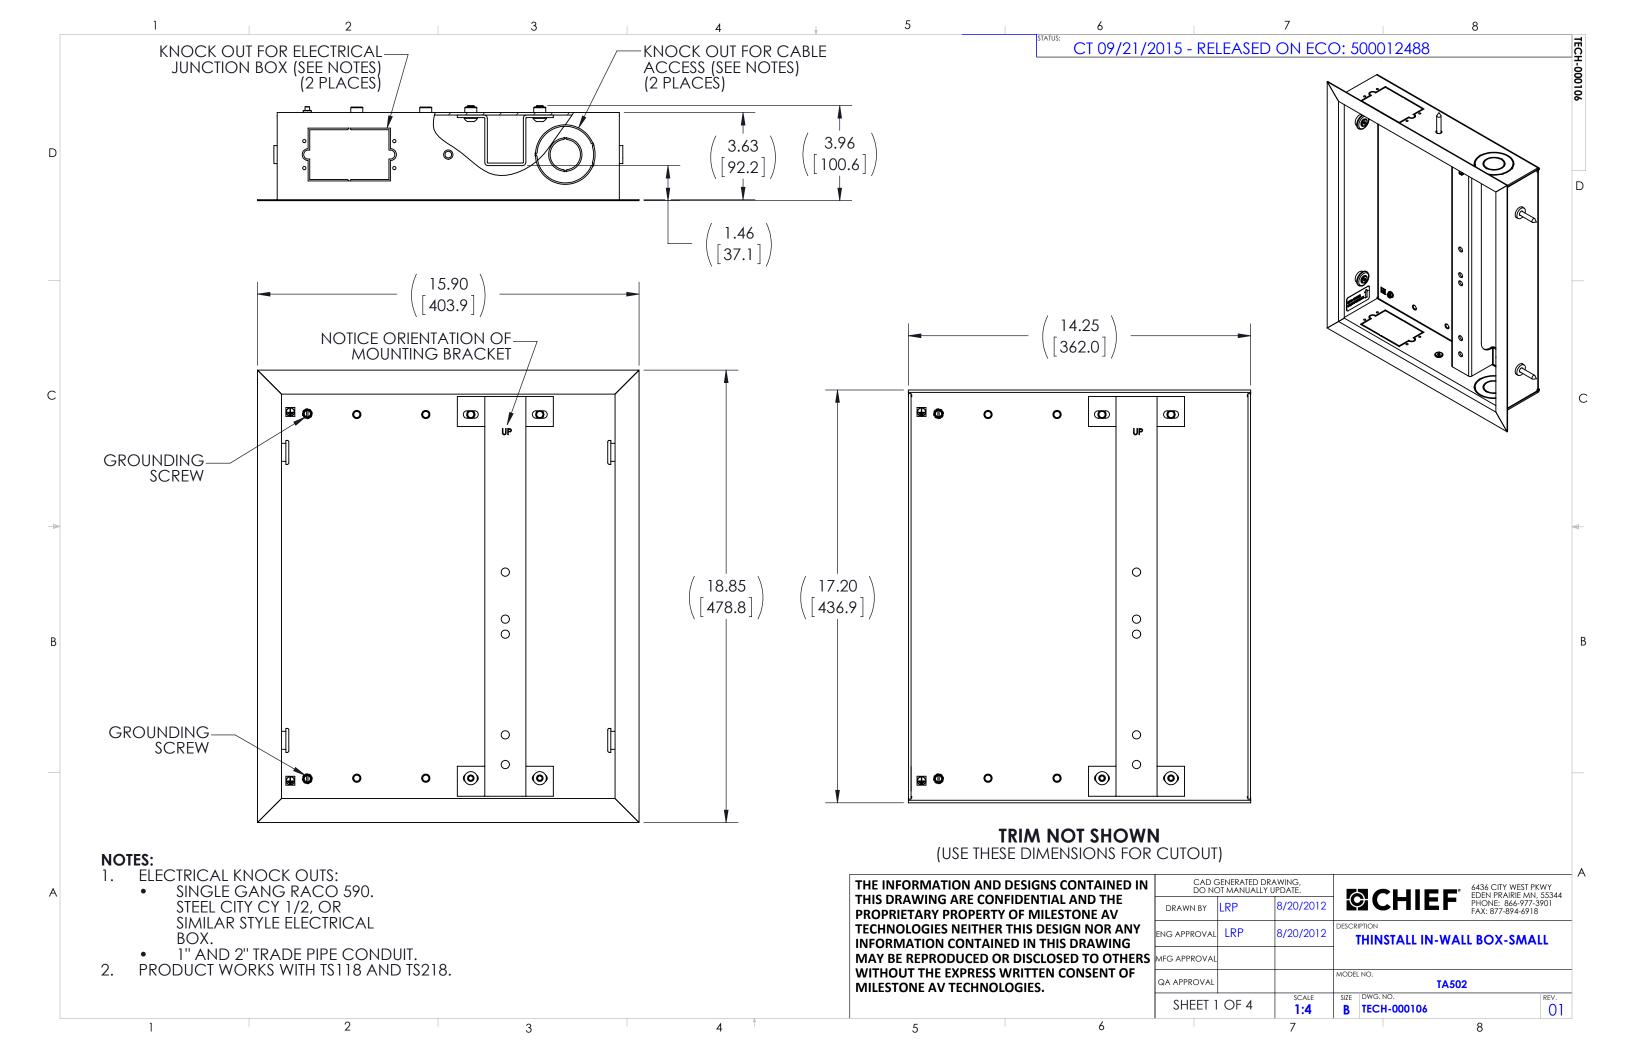

## **SWING ARM SMALL BOX WITH TS118**

FULLY RETRACTED MONITOR WILL BE FLUSH WITH WALL FULLY EXTENDED MONITOR WILL BE 16.55 FROM WALL MAX TILT IS 12 DEGREES