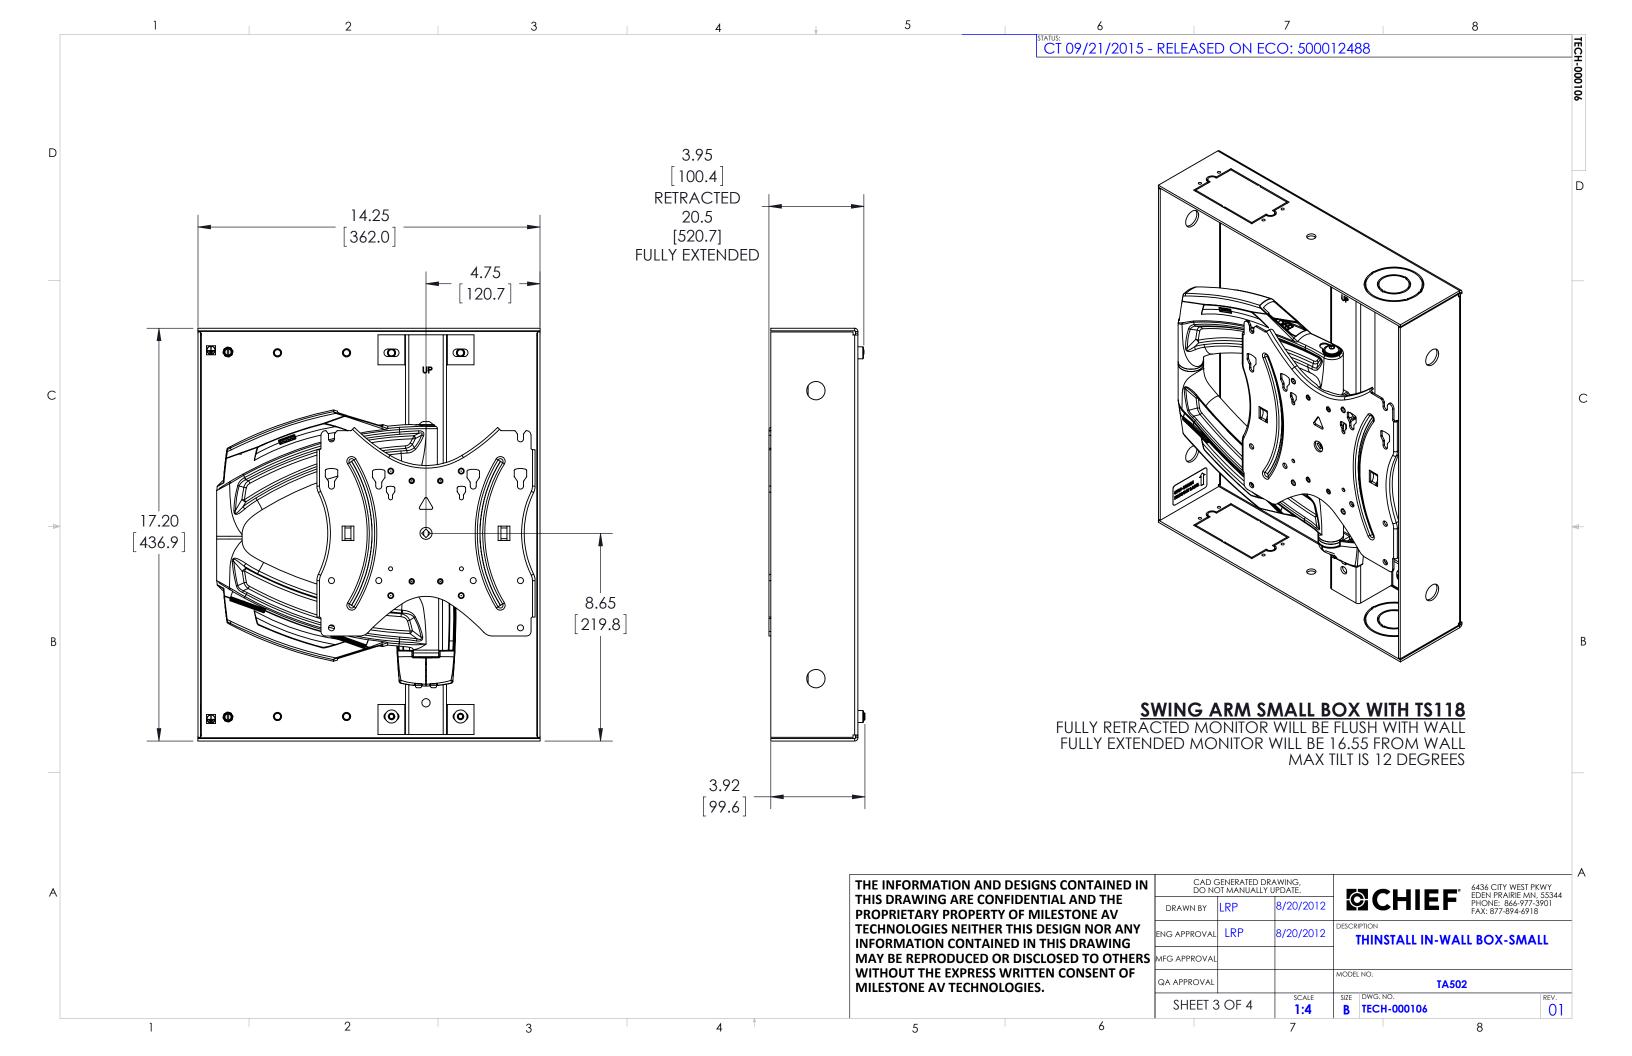

## **SWING ARM SMALL BOX WITH TS118**

FULLY RETRACTED MONITOR WILL BE FLUSH WITH WALL FULLY EXTENDED MONITOR WILL BE 16.55 FROM WALL MAX TILT IS 12 DEGREES