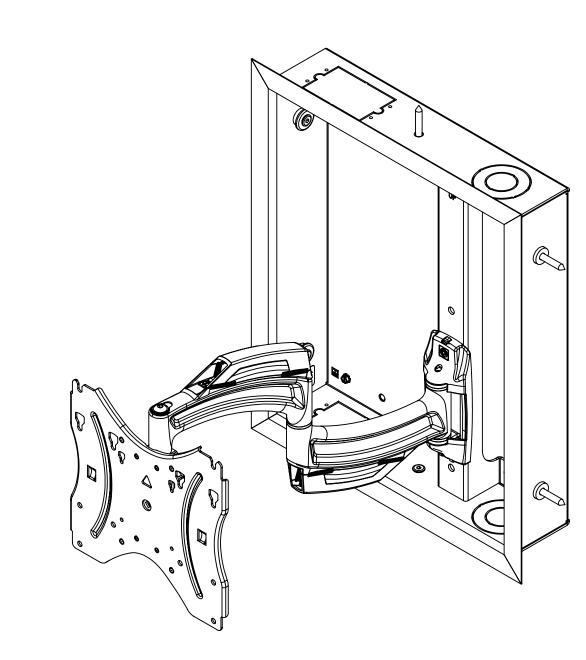

## CT 09/21/2015 - RELEASED ON ECO: 500012488

SWING ARM SMALL BOX WITH TS218
FULLY RETRACTED MONITOR WILL BE FLUSH WITH WALL
FULLY EXTENDED MONITOR WILL BE 16.55 FROM WALL MAX TILT IS 12 DEGREES

THE INFORMATION AND DESIGNS CONTAINED IN THIS DRAWING ARE CONFIDENTIAL AND THE PROPRIETARY PROPERTY OF MILESTONE AV **TECHNOLOGIES NEITHER THIS DESIGN NOR ANY** INFORMATION CONTAINED IN THIS DRAWING MAY BE REPRODUCED OR DISCLOSED TO OTHERS WITHOUT THE EXPRESS WRITTEN CONSENT OF **MILESTONE AV TECHNOLOGIES.** 