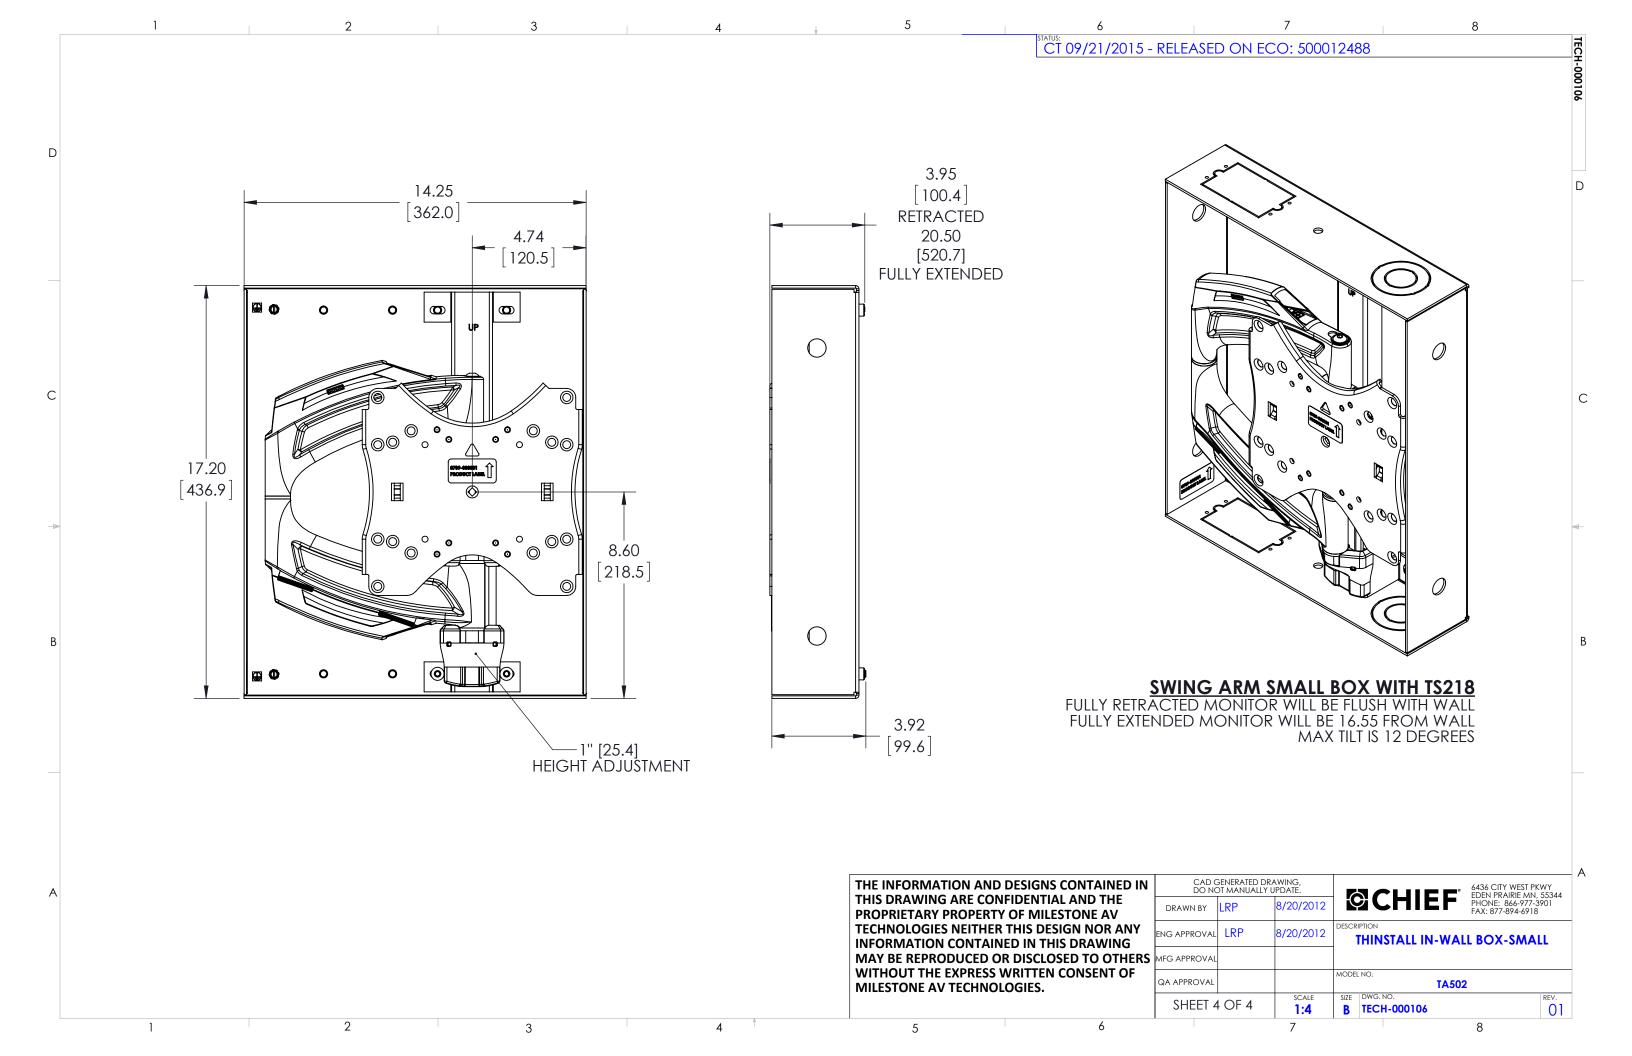

## CT 09/21/2015 - RELEASED ON ECO: 500012488

SWING ARM SMALL BOX WITH TS218
FULLY RETRACTED MONITOR WILL BE FLUSH WITH WALL
FULLY EXTENDED MONITOR WILL BE 16.55 FROM WALL MAX TILT IS 12 DEGREES

THE INFORMATION AND DESIGNS CONTAINED IN THIS DRAWING ARE CONFIDENTIAL AND THE PROPRIETARY PROPERTY OF MILESTONE AV **TECHNOLOGIES NEITHER THIS DESIGN NOR ANY** INFORMATION CONTAINED IN THIS DRAWING MAY BE REPRODUCED OR DISCLOSED TO OTHERS WITHOUT THE EXPRESS WRITTEN CONSENT OF **MILESTONE AV TECHNOLOGIES.** 