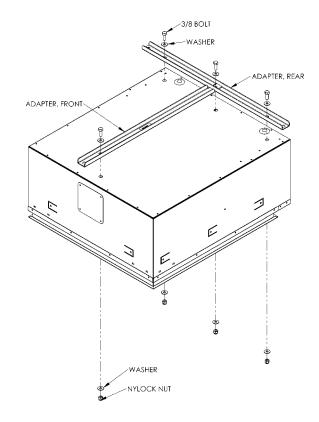

Unpack carton and check contents:

- Bolt, hex head,  $3/8 16 \times 1$ "
- Nut, Nylock, 3/8-16 (4)
- (8) Washer

- Rear Adapter (1)
- Front Adapter

**CAUTION!!!** The overhead support must be capable of supporting five times the combined weight of the lift and all equipment. If it cannot, it MUST be reinforced.

## INSTALLATION INSTRUCTIONS

- 1. Make sure Smart-Lift is fully closed. Remove bottom panel of Smart-Lift.
- 2. Insert four 3/18-16 x 1" bolts and washers in holes in top of Smart-Lift (see Figure).
- 3. Secure two hanging rod adapters to the Smart-Lift using four Nylock nuts and washers as shown in the Figure below.
- 4. Reinstall bottom panel.
- 5. See Smart-Lift Installation Instructions.