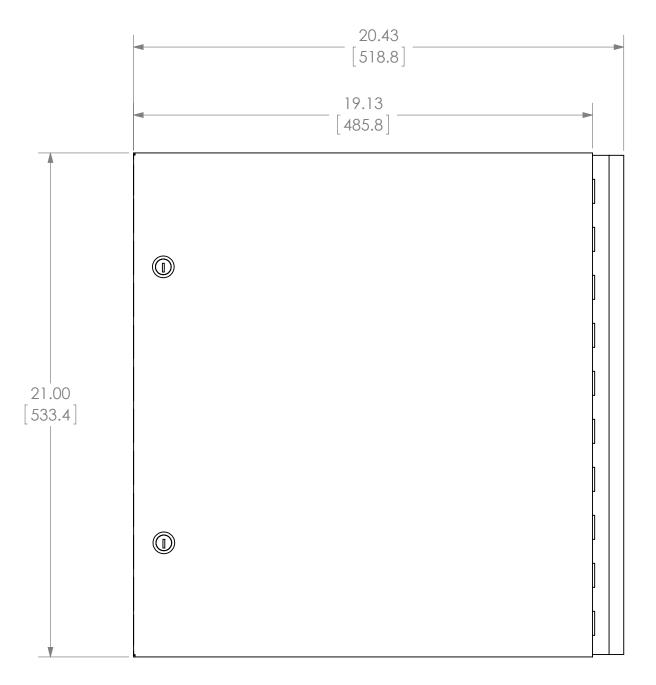

MODEL
 RACK HEIGHT
 DIMENSION "A"

 SCDR-8
 8U
 14.00 [355.6mm]

 SCDR-12
 12U
 21.00 [533.4mm]

 SCDR-16
 16U
 28.00 [711.2mm]

 SCDR-20
 20U
 35.00 [889.0mm]

THE INFORMATION AND DESIGNS CONTAINED IN THIS DRAWING ARE CONFIDENTIAL AND THE PROPRIETARY PROPERTY OF MILESTONE AV TECHNOLOGIES. NEITHER THIS DESIGN NOR ANY INFORMATION CONTAINED IN THIS DRAWING MAY BE REPRODUCED OR DISCLOSED TO OTHERS WITHOUT THE EXPRESS WRITTEN CONSENT OF MILESTONE AV TECHNOLOGIES.