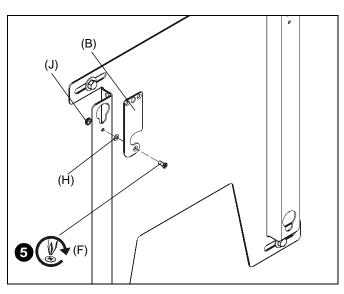

Figure 1

 Secure latching flag (B) to mount using #10-24 x 1/2" Phillips machine screw (F), spacer (H) and #10-24 lock nut (J). (See Figure 2)

Figure 2