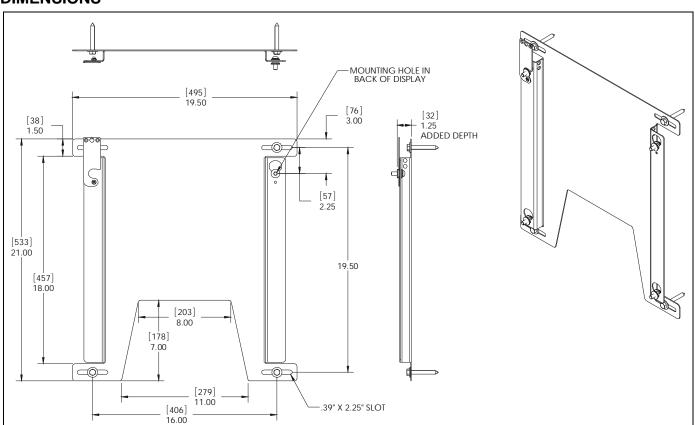

assembled and installed using the instructions provided.



**WARNING:** Failure to provide adequate structural strength for this component can result in serious personal injury or damage to equipment! It is the installer's responsibility to make sure the structure to which this component is attached can support a minimum of 2,000lbs (907.185kg). Reinforce the structure as required before installing the component. The wall to which the mount is being attached may have a maximum drywall thickness of 5/8" (1.6cm).

**WARNING:** Exceeding the weight capacity can result in serious personal injury or damage to equipment! It is the installer's responsibility to make sure the combined weight of all components attached to the PSMH-2841 mount does not exceed 275 lbs (124.74 kg).

# **DIMENSIONS**



Installation Instructions PSMH2841

### **LEGEND**



# **TOOLS FOR INSTALLATION/PARTS**



# **ASSEMBLY AND INSTALLATION**

#### **Mount Installation**

- 1. Determine mounting location.
- 2. Use a stud finder to locate studs.
- 3. Use static mount (A) and a level to mark four mounting holes in the center of two studs. (See Figure 1)
- Drill four 7/32" pilot holes at marked locations. (See Figure 1)
- Use four 5/16-20 x 2 1/2" lag bolts (C) and four 5/16" washers (G) to secure static mount (A) to wall. (See Figure 1)



Figure 1

 Secure latching flag (B) to mount using #10-24 x 1/2" Phillips machine screw (F), spacer (H) and #10-24 lock nut (J). (See Figure 2)



Figure 2

# **Display Installation**



**WARNING:** Exceeding the weight capacity can result in serious personal injury or