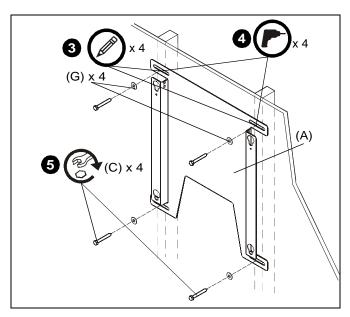

#### **Mount Installation**

- 1. Determine mounting location.
- 2. Use a stud finder to locate studs.
- 3. Use static mount (A) and a level to mark four mounting holes in the center of two studs. (See Figure 1)
- Drill four 7/32" pilot holes at marked locations. (See Figure 1)
- Use four 5/16-20 x 2 1/2" lag bolts (C) and four 5/16" washers (G) to secure static mount (A) to wall. (See Figure 1)

Figure 1

 Secure latching flag (B) to mount using #10-24 x 1/2" Phillips machine screw (F), spacer (H) and #10-24 lock nut (J). (See Figure 2)

Figure 2