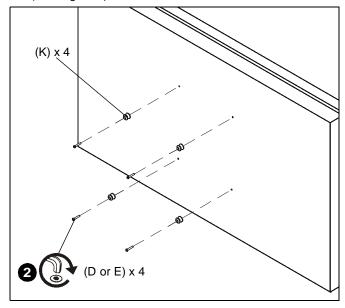

- Determine length of screw to use to connect mounting buttons to display.
- Attach mounting buttons (K) to back of display using four M8x25mm or M8x35mm button head cap screws (D or E). (See Figure 3)