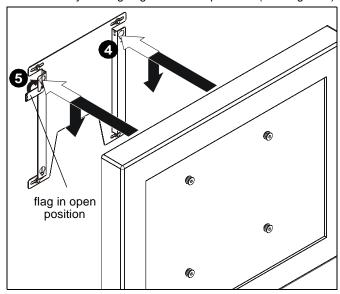

Figure 3

- Make sure latching flag (B) is in open position. (See Figure 4)
- 4. Hang display on mount by placing mounting buttons (K) in four teardrop mounting holes. (See Figure 4)
- 5. Secure by moving flag into closed position. (See Figure 4)