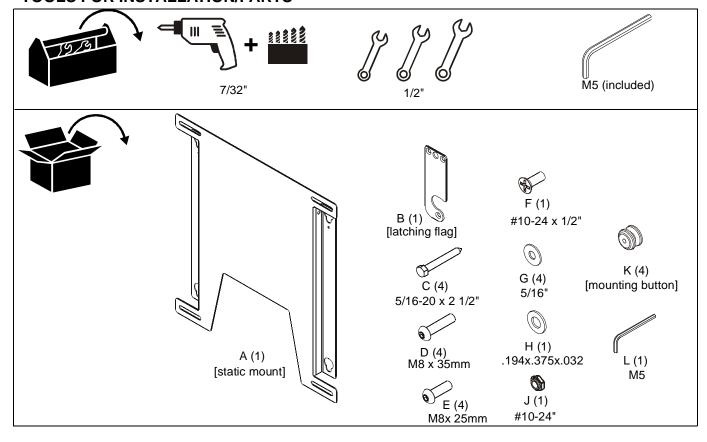

adequate structural strength for this component can result in serious personal injury or damage to equipment! It is the installer's responsibility to make sure the structure to which this component is attached can support a minimum of 2,000lbs (907.185kg). Reinforce the structure as required before installing the component. The wall to which the mount is being attached may have a maximum drywall thickness of 5/8" (1.6cm).

**WARNING:** Exceeding the weight capacity can result in serious personal injury or damage to equipment! It is the installer's responsibility to make sure the combined weight of all components attached to the PSMH-2841 mount does not exceed 275 lbs (124.74 kg).

# **DIMENSIONS**



Installation Instructions PSMH2841

### **LEGEND**



# **TOOLS FOR INSTALLATION/PARTS**



# **ASSEMBLY AND INSTALLATION**

#### **Mount Installation**

- 1. Determine mounting location.
- 2. Use a stud finder to locate studs.
- 3. Use static mount (A) and a level to mark four mounting holes in the center of two studs. (See Figure 1)
- Drill four 7/32" pilot holes at marked locations. (See Figure 1)
- Use four 5/16-20 x 2 1/2" lag bolts (C) and four 5/16" washers (G) to secure static mount (A) to wall. (See Figure 1)



Figure 1

 Secure latching flag (B) to mount using #10-24 x 1/2" Phillips machine screw (F), spacer (H) and #10-24 lock nut (J). (See Figure 2)



Figure 2

# **Display Installation**



**WARNING:** Exceeding the weight capacity can result in serious personal injury or damage to equipment! It is the installer's responsibility to make sure the combined weight o