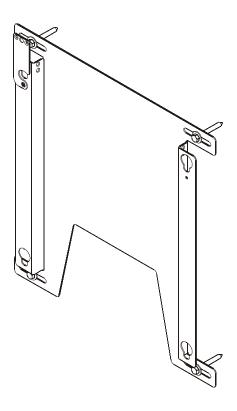

# INSTALLATION INSTRUCTIONS

**Large Flat Panel Static Wall Mount** 

**PSMH2841** 

PSMH2841 Installation Instructions