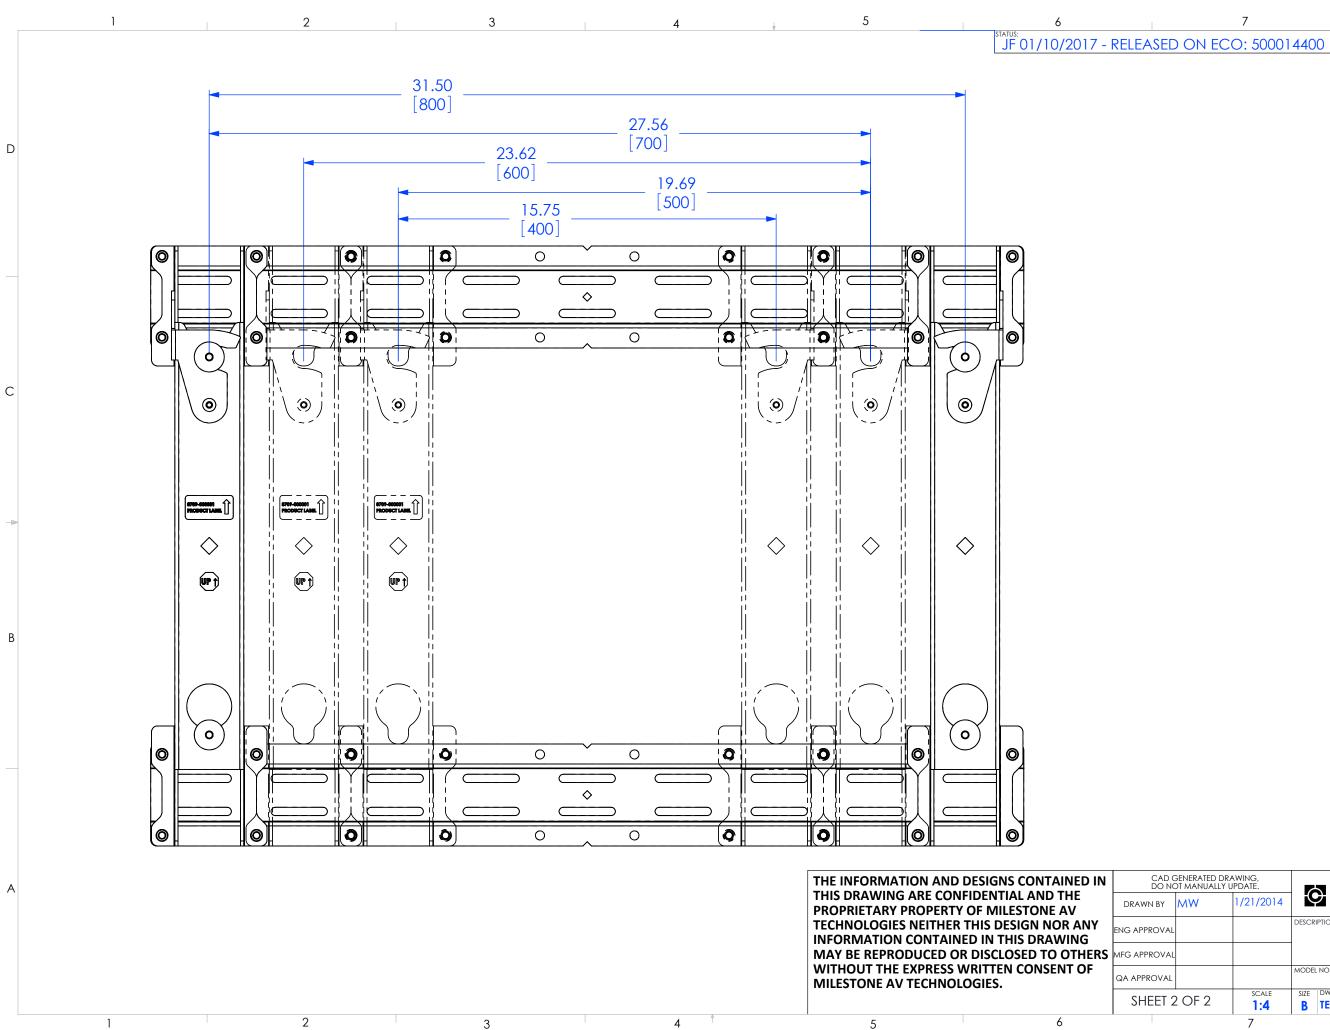

|                                                   |    |           | -                                                                                 |      |                        |                                       | A    |
|---------------------------------------------------|----|-----------|-----------------------------------------------------------------------------------|------|------------------------|---------------------------------------|------|
| CAD GENERATED DRAWING,<br>DO NOT MANUALLY UPDATE. |    |           |                                                                                   |      |                        | 6436 CITY WEST PK<br>EDEN PRAIRIE MN, | WY I |
| BY                                                | MW | 1/21/2014 | <b>CHIEF</b><br>BEN PRAIRIE MN, 55344<br>PHONE: 866-977-3901<br>FAX: 877-894-6918 |      |                        |                                       |      |
| OVAL                                              |    |           | DESCRIPTION PSMH2840                                                              |      |                        |                                       |      |
| OVAL                                              |    |           |                                                                                   |      |                        |                                       |      |
| OVAL                                              |    |           | MODEL NO. PSMH2840                                                                |      |                        |                                       |      |
| ET 2 OF 2 SCALE 1:4                               |    | SCALE     | SIZE<br>B                                                                         | DWG. | NO.<br><b>H-000171</b> |                                       | REV. |
| 7                                                 |    |           |                                                                                   |      |                        | 8                                     |      |