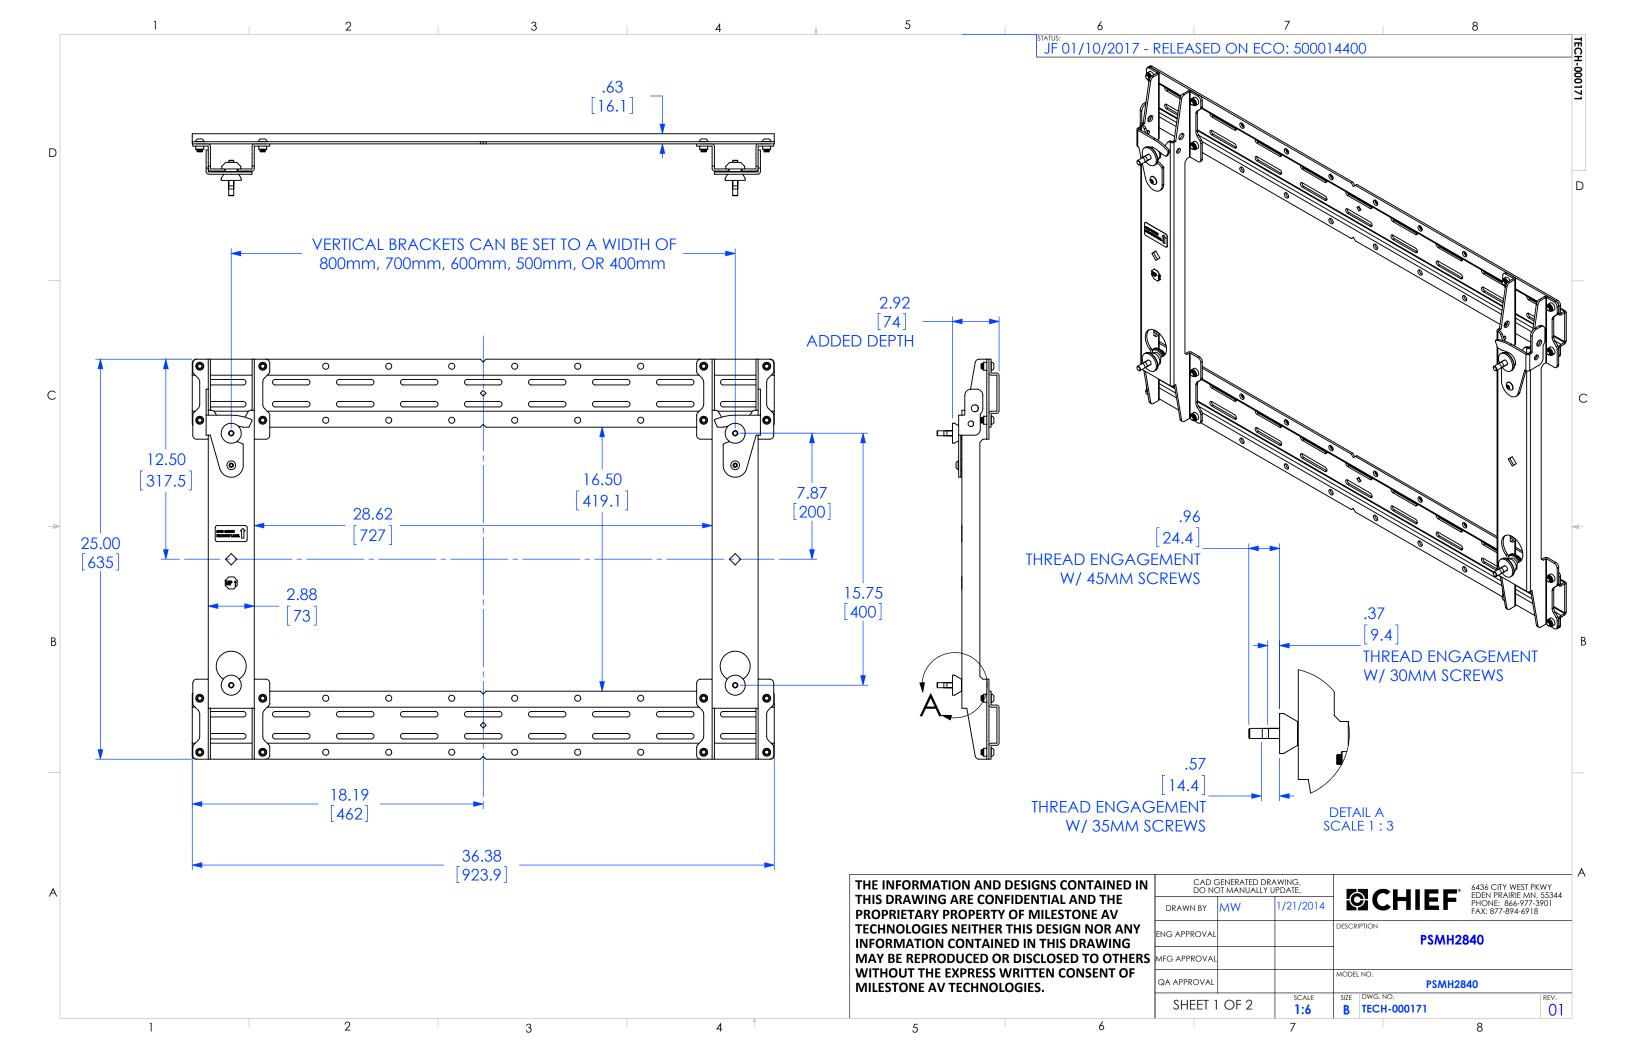

|                                                   |    |           | -                                                                                 |      |                        |                                       | A    |
|---------------------------------------------------|----|-----------|-----------------------------------------------------------------------------------|------|------------------------|---------------------------------------|------|
| CAD GENERATED DRAWING,<br>DO NOT MANUALLY UPDATE. |    |           |                                                                                   |      |                        | 6436 CITY WEST PK<br>EDEN PRAIRIE MN, | WY I |
| BY                                                | MW | 1/21/2014 | <b>CHIEF</b><br>BEN PRA