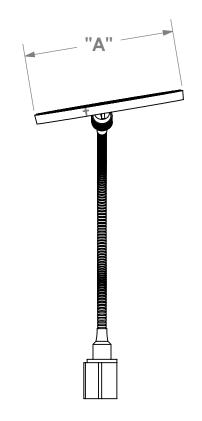

| MODEL   | DIMENSION "A"    |
|---------|------------------|
| POMT    | Ø 6.25 [158.7mm] |
| POMT-8  | Ø8.25 [209.6mm]  |
| POMT-ST | Ø 5.60 [142.2mm] |

THE INFORMATION AND DESIGNS CONTAINED IN THIS DRAWING ARE CONFIDENTIAL AND THE PROPRIETARY PROPERTY OF MILESTONE AV TECHNOLOGIES. NEITHER THIS DESIGN NOR ANY INFORMATION CONTAINED IN THIS DRAWING MAY BE REPRODUCED OR DISCLOSED TO OTHERS WITHOUT THE EXPRESS WRITTEN CONSENT OF MILESTONE AV TECHNOLOGIES.