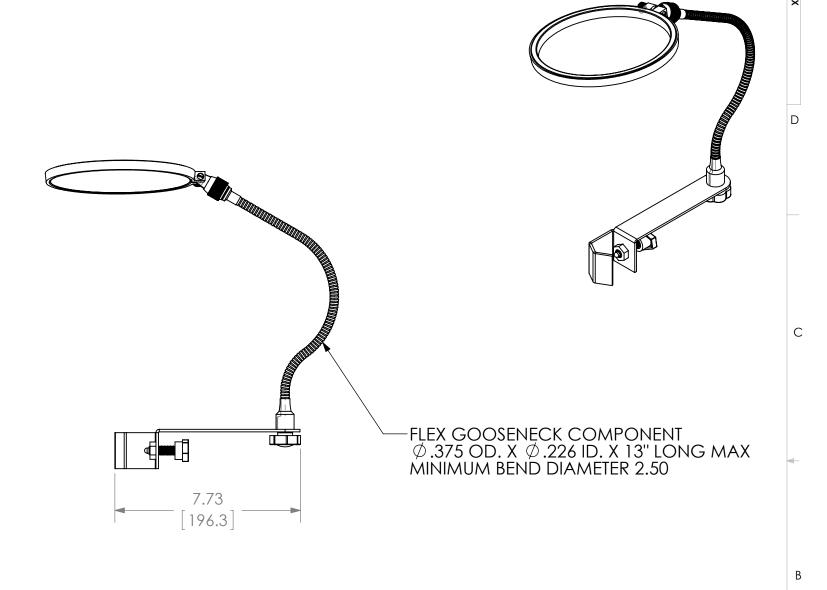

| MODEL   | DIMENSION "A"    |
|---------|------------------|
| POMT    | Ø 6.25 [158.7mm] |
| POMT-8  | Ø8.25 [209.6mm]  |
| POMT-ST | Ø 5.60 [142.2mm] |







THE INFORMATION AND DESIGNS CONTAINED IN THIS DRAWING ARE CONFIDENTIAL AND THE PROPRIETARY PROPERTY OF MILESTONE AV TECHNOLOGIES. NEITHER THIS DESIGN NOR ANY INFORMATION CONTAINED IN THIS DRAWING MAY BE REPRODUCED OR DISCLOSED TO OTHERS WITHOUT THE EXPRESS WRITTEN CONSENT OF MILESTONE AV TECHNOLOGIES.

© CHIEF

8401 EAGLE CREEK PKY SUITE #700 SAVAGE, MN 55378 PHONE: 952-894-6280 FAX: 877-894-6918

TITLE

CUSTOMER PRINT POMT-X

B POMT-X

SHEET SCALE = 1:8

CHIEF MANUFACTURING
MOUNT ORDER NUMBER IS POMT-X
PHONE: 1-800-582-6480

3

5

5

6

6

7

8