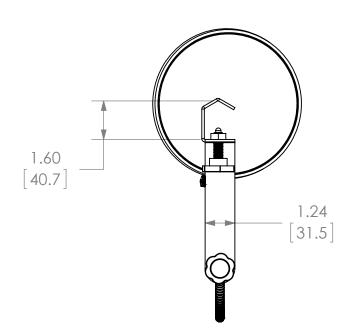

| MODEL   | DIMENSION "A"    |
|---------|------------------|
| POMT    | Ø 6.25 [158.7mm] |
| POMT-8  | Ø8.25 [209.6mm]  |
| POMT-ST | Ø 5.60 [142.2mm] |







THE INFORMATION AND DESIGNS CONTAINED IN THIS DRAWING ARE CONFIDENTIAL AND THE PROPRIETARY PROPERTY OF MILESTONE AV TECHNOLOGIES. NEITHER THIS DESIGN NOR ANY INFORMATION CONTAINED IN THIS DRAWING MAY BE REPRODUCED OR DISCLOSED TO OTHERS WITHOUT THE EXPRESS WRITTEN CONSENT OF MILESTONE AV TECHNOLOGIES.

© CHIEF

8401 EAGLE CREEK PKY SUITE #700 SAVAGE, MN 55378 PHONE: 952-894-6280 FAX: 877-894-6918

TITLE

CUSTOMER PRINT POMT-X

B POMT-X

SHEET SCALE = 1:8

CHIEF MANUFACTURING
MOUNT ORDER NUMBER IS POMT-X
PHONE: 1-800-582-6480

3

5

5

6

6

7

8