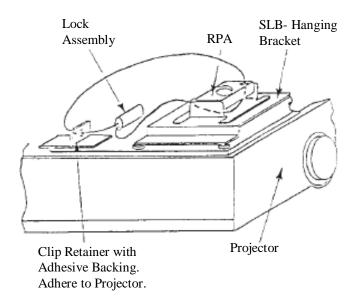

## RPA SERIES PROJECTOR LOCK

(PL-4)

The PL-4 Projector Lock is designed to provide security for your LCD/DLP Projector when it is attached to the RPA series ceiling mount.

## INSTALLATION

- 1. Two methods of installation are possible:
  - a. Run steel cable through projector handle and then through RPA series ceiling mount.
  - b. Before attaching adhesive plate, clean area on projector with alcohol wipe. Attach the adhesive retainer plate to exterior chassis of the projector.

**NOTE:** Adhesive will secure retainer in plate to projector and become fixed. For maximum adhesive strength, adhere retainer plate to projector and do not attempt to remove the cable lock right away. Allow the adhesive to become stronger and cure over time.