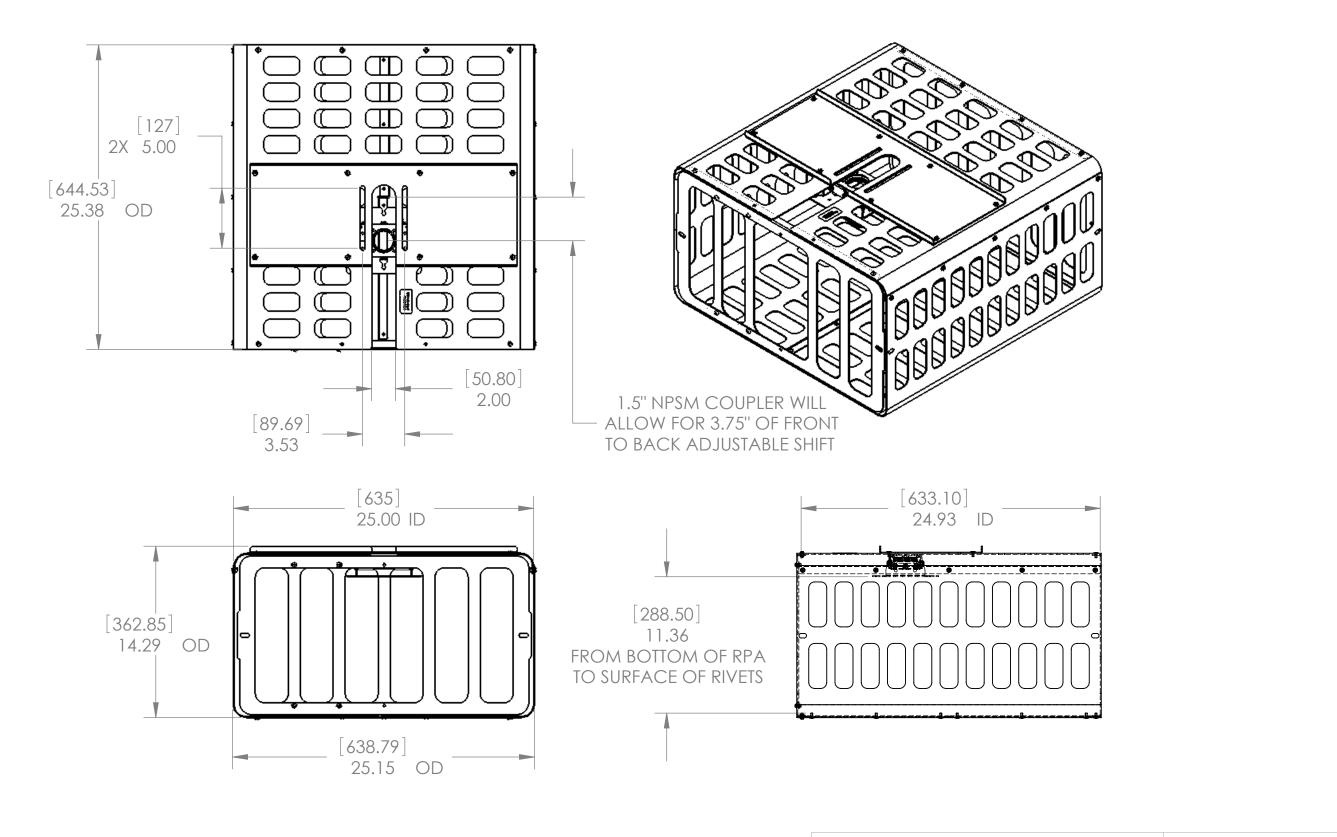

## NOTE:

1. RPA AND SLB BRACKET SOLD SEPARATELY.

2. HEIGHT DIMENSION DOES NOT INCLUDE SLB/SLM INTERFACE. YOU MUST ALLOW FOR .25" TO .75" LESS HEIGHT FROM BOTTOM OF RPA DIMENSION FOR SLB/SLM INTERFACE.

- 3. RPM SERIES MOUNT REDUCES MAXIMUM HEIGHT BY 1.00"
- 4. MAXIMUM HEIGHT USING RPA SERIES MOUNT =11.11" TO 10.61"
- 5. MAXIMUM HEIGHT USING RPM SERIES MOUNT =10.11" TO 9.61"

CUSTOMER PRINT, PG3A TECH DRAWING

B BRACKET ORDER # PG3A

3 4 5

8