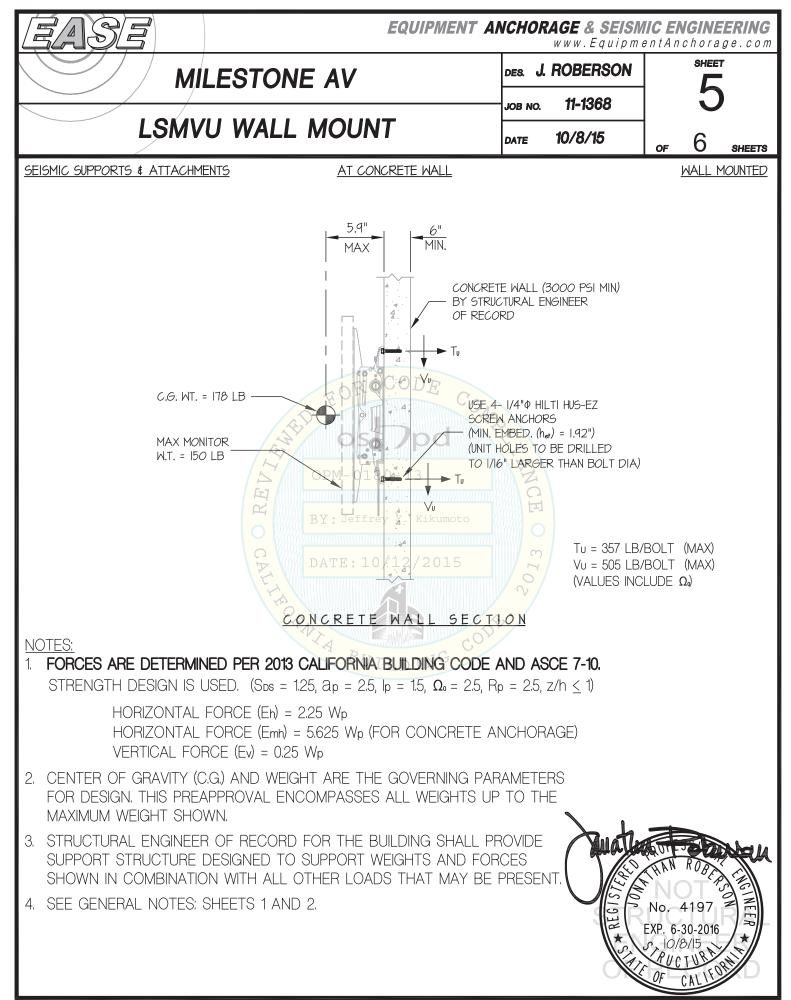

|          | EQUIPMENT ANCHORAGE<br>& SEISMIC ENGINEERING<br>Office of Statewide Health Planning and Development<br>PREAPPROVAL OF MANUFACTURER'S CERTIFICATION<br>OPM-0180-13<br>THIS PREAPPROVAL CONFORMS TO THE 2013 CALIFORNIA BUILDING CODE | 5877 Pine Ave, Ste. 210<br>Chino Hills, CA. 91709<br>Phn: (909) 606-7622 |
|----------|-------------------------------------------------------------------------------------------------------------------------------------------------------------------------------------------------------------------------------------|--------------------------------------------------------------------------|
|          | ANUFACTURER: MILESTONE AV<br>QUIPMENT NAME: LSMVU WALL MOUNT                                                                                                                                                                        | Sheet: <u>1 of 6</u><br>Date: 10/8/15                                    |
| G        | ENERAL NOTES                                                                                                                                                                                                                        |                                                                          |
| 1.       | THIS OSHPD PREAPPROVAL OF MANUFACTURER'S CERTIFICATION (OPM) IS BASED ON THE 2013 CBC. THE (DESIGN FORCES) FOR USE WITH THIS OPM SHALL BE BASED ON THE 2013 CBC                                                                     | DEMANDS                                                                  |
| 2.       | THIS DOCUMENT MAY ONLY BE USED WITH THE EXPRESS WRITTEN CONSENT OF THE MANUFACTURER LIS<br>SPECIFIC PROJECT SITE AND INSTALLATION LOCATION. THIS DOCUMENT IS INVALID WITHOUT SUCH CONS                                              |                                                                          |
| 3.       | THIS PREAPPROVAL CONFORMS TO THE 2013 CALIFORNIA BUILDING CODE WHERE SDS IS NOT GREATER T                                                                                                                                           |                                                                          |
| 4.       | SEE DETAIL FOR APPLICABLE TY COPM-0180-13<br>FORCES PER ASCE 7-10 SECTION 13.31, EQUATIONS 13.3-1, 13.3-2 & 13.3-3,<br>WHERE SDS = 1.25, $a_p = 2.5$ , $I_p = 1.5$ , $R_p = 2.5$ , $z/h \le 1$ SEE FOLLOWING SHEETS FOR Ω.          |                                                                          |
|          | WHERE SDS = 2.20, $a_p$ = 2.5, $I_p$ = 1.5, $R_p$ = 2.5, z/h $\leq$ 1 SEE FOLLOWING SHEETS FOR $\Omega_0$ AT CONCRETE WALL                                                                                                          |                                                                          |
| 5.       | THIS PREAPPROVAL COVERS ONLY THE SUPPORTS AND ATTACHMENTS OF THE EQUIPMENT TO THE STRU                                                                                                                                              | CTURE.                                                                   |
| 6.<br>7. | ALL DESIGN FORCES SHOWN ON THE DRAWINGS ARE FACTORED LOADS THAT SHALL BE USED FOR STREN<br>SHEET METAL SCREWS SHALL BE TEKS SCREWS BY ITW BUILDEX (ICC ESR-1976).                                                                   | NGTH DESIGN.                                                             |
| 8.       | RESPONSIBILITIES OF THE STRUCTURAL ENGINEER OF RECORD OF THE BUILDING                                                                                                                                                               |                                                                          |
|          | A. PROVIDE SUPPORTING STRUCTURE TO SUPPORT WEIGHTS AND FORCES SHOWN IN ADDITION TO ALL                                                                                                                                              | OTHER LOADS.                                                             |
|          | B. VERIFY THAT THE INSTALLATION IS IN CONFORMANCE WITH THE 2013 CBC AND WITH THE DETAILS,<br>MATERIAL AND GAGE OF THE UNIT WHERE ATTACHMENTS ARE MADE AGREE WITH THE INFORMATION<br>PREAPPROVAL DOCUMENTS.                          | SHOWN ON THE                                                             |
|          | C. VERIFY THAT PROJECT SPECIFIC VALUES OF SDS & z/h RESULT IN SEISMIC FORCES (Eh, Ev ) THAT DO NOT EXCEED THE VALUES ON THE DETAILS.                                                                                                |                                                                          |
|          | D. VERIFY THAT THE CONCRETE WALL TO WHICH THE EQUIPMENT IS ANCHORED MEETS<br>THE REQUIREMENTS OF THE APPLICABLE ICC ESR.                                                                                                            |                                                                          |
|          | E. VERIFY THAT THE ANCHORS ARE AN ADEQUATE DISTANCE FROM ANY WALL<br>EDGES OR OPENINGS (SEE TYPICAL DETAIL ON SHEET 2).                                                                                                             | A THE CONTRACT                                                           |
|          | <ul> <li>F. VERIFY THAT ALL NEW OR EXISTING ANCHORS ARE AN ADEQUATE DISTANCE FROM THE UNIT ATTACHMENTS AND CHECK FOR INTERACTION WHERE OTHER ANCHORS ARE WITHIN 18" OR 6hef FROM THIS UNIT'S ANCHORS.</li> </ul>                    | No. 4197<br>EXP. 6-30-2016<br>S. 10/8/15<br>PUCTURE<br>OF CALLFORM       |