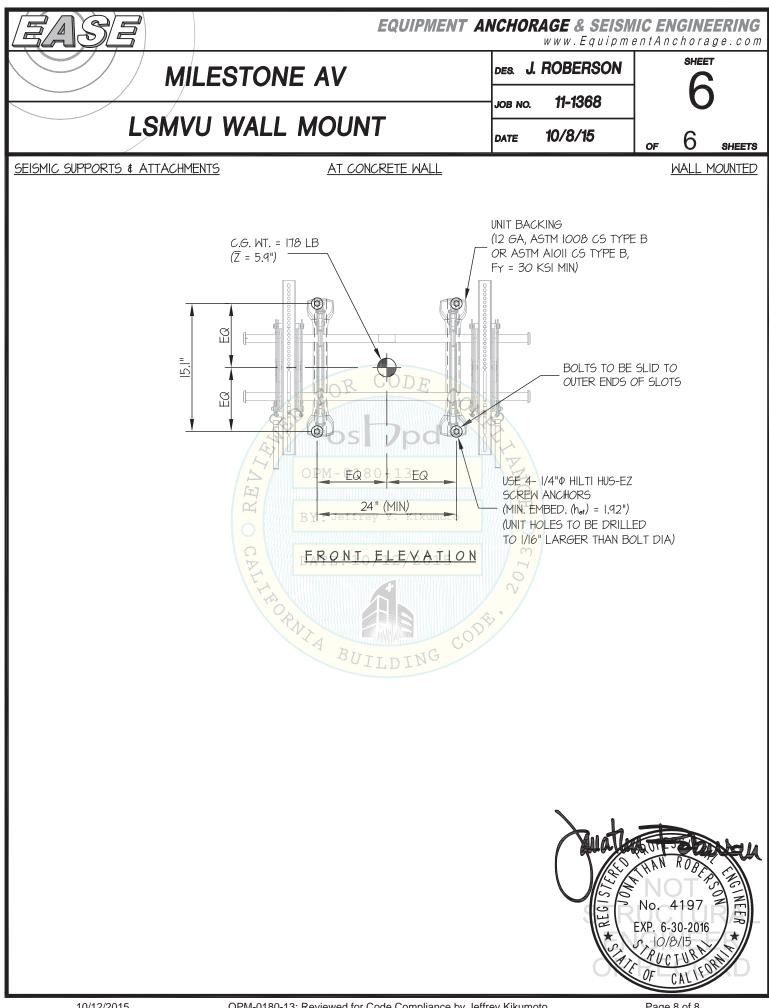

|          | EQUIPMENT ANCHORAGE<br>& SEISMIC ENGINEERING<br>Office of Statewide Health Planning and Development<br>PREAPPROVAL OF MANUFACTURER'S CERTIFICATION<br>OPM-0180-13<br>THIS PREAPPROVAL CONFORMS TO THE 2013 CALIFORNIA BUILDING CODE | 5877 Pine Ave, Ste. 210<br>Chino Hills, CA. 91709<br>Phn: (909) 606-7622 |
|----------|-------------------------------------------------------------------------------------------------------------------------------------------------------------------------------------------------------------------------------------|--------------------------------------------------------------------------|
|          | ANUFACTURER: MILESTONE AV<br>QUIPMENT NAME: LSMVU WALL MOUNT                                                                                                                                                                        | Sheet: <u>1 of 6</u><br>Date: 10/8/15                                    |
| G        | ENERAL NOTES                                                                                                                                                                                                                        |                                                                          |
| 1.       | THIS OSHPD PREAPPROVAL OF MANUFACTURER'S CERTIFICATION (OPM) IS BASED ON THE 2013 CBC. THE (DESIGN FORCES) FOR USE WITH THIS OPM SHALL BE BASED ON THE 2013 CBC                                                                     | DEMANDS                                                                  |
| 2.       | THIS DOCUMENT MAY ONLY BE USED WITH THE EXPRESS WRITTEN CONSENT OF THE MANUFACTURER LIS<br>SPECIFIC PROJECT SITE AND INSTALLATION LOCATION. THIS DOCUMENT IS INVALID WITHOUT SUCH CONS                                              |                                                                          |
| 3.       | THIS PREAPPROVAL CONFORMS TO THE 2013 CALIFORNIA BUILDING CODE WHERE SDS IS NOT GREATER T                                                                                                                                           |                                                                          |
| 4.       | SEE DETAIL FOR APPLICABLE TY COPM-0180-13<br>FORCES PER ASCE 7-10 SECTION 13.31, EQUATIONS 13.3-1, 13.3-2 & 13.3-3,<br>WHERE SDS = 1.25, $a_p = 2.5$ , $I_p = 1.5$ , $R_p = 2.5$ , $z/h \le 1$ SEE FOLLOWING SHEETS FOR Ω.          |                                                                          |
|          | WHERE SDS = 2.20, $a_p$ = 2.5, $I_p$ = 1.5, $R_p$ = 2.5, z/h $\leq$ 1 SEE FOLLOWING SHEETS FOR $\Omega_0$ AT CONCRETE WALL                                                                                                          |                                                                          |
| 5.       | THIS PREAPPROVAL COVERS ONLY THE SUPPORTS AND ATTACHMENTS OF THE EQUIPMENT TO THE STRU                                                                                                                                              | CTURE.                                                                   |
| 6.<br>7. | ALL DESIGN FORCES SHOWN ON THE DRAWINGS ARE FACTORED LOADS THAT SHALL BE USED FOR STREN<br>SHEET METAL SCREWS SHALL BE TEKS SCREWS BY ITW BUILDEX (ICC ESR-1976).                                                                   | NGTH DESIGN.                                                             |
| 8.       | RESPONSIBILITIES OF THE STRUCTURAL ENGINEER OF RECORD OF THE BUILDING                                                                                                                                                               |                                                                          |
|          | A. PROVIDE SUPPORTING STRUCTURE TO SUPPORT WEIGHTS AND FORCES SHOWN IN ADDITION TO ALL                                                                                                                                              | OTHER LOADS.                                                             |
|          | B. VERIFY THAT THE INSTALLATION IS IN CONFORMANCE WITH THE 2013 CBC AND WITH THE DETAILS,<br>MATERIAL AND GAGE OF THE UNIT WHERE ATTACHMENTS ARE MADE AGREE WITH THE INFORMATION<br>PREAPPROVAL DOCUMENTS.                          | SHOWN ON THE                                                             |
|          | C. VERIFY THAT PROJECT SPECIFIC VALUES OF SDS & z/h RESULT IN SEISMIC FORCES (Eh, Ev ) THAT DO NOT EXCEED THE VALUES ON THE DETAILS.                                                                                                |                                                                          |
|          | D. VERIFY THAT THE CONCRETE WALL TO WHICH THE EQUIPMENT IS ANCHORED MEETS<br>THE REQUIREMENTS OF THE APPLICABLE ICC ESR.                                                                                                            |                                                                          |
|          | E. VERIFY THAT THE ANCHORS ARE AN ADEQUATE DISTANCE FROM ANY WALL<br>EDGES OR OPENINGS (SEE TYPICAL DETAIL ON SHEET 2).                                                                                                             | A THE CONTRACT                                                           |
|          | <ul> <li>F. VERIFY THAT ALL NEW OR EXISTING ANCHORS ARE AN ADEQUATE DISTANCE FROM THE UNIT ATTACHMENTS AND CHECK FOR INTERACTION WHERE OTHER ANCHORS ARE WITHIN 18" OR 6hef FROM THIS UNIT'S ANCHORS.</li> </ul>                    | No. 4197<br>EXP. 6-30-2016<br>S. 10/8/15<br>PUCTURE<br>OF CALLFORM       |