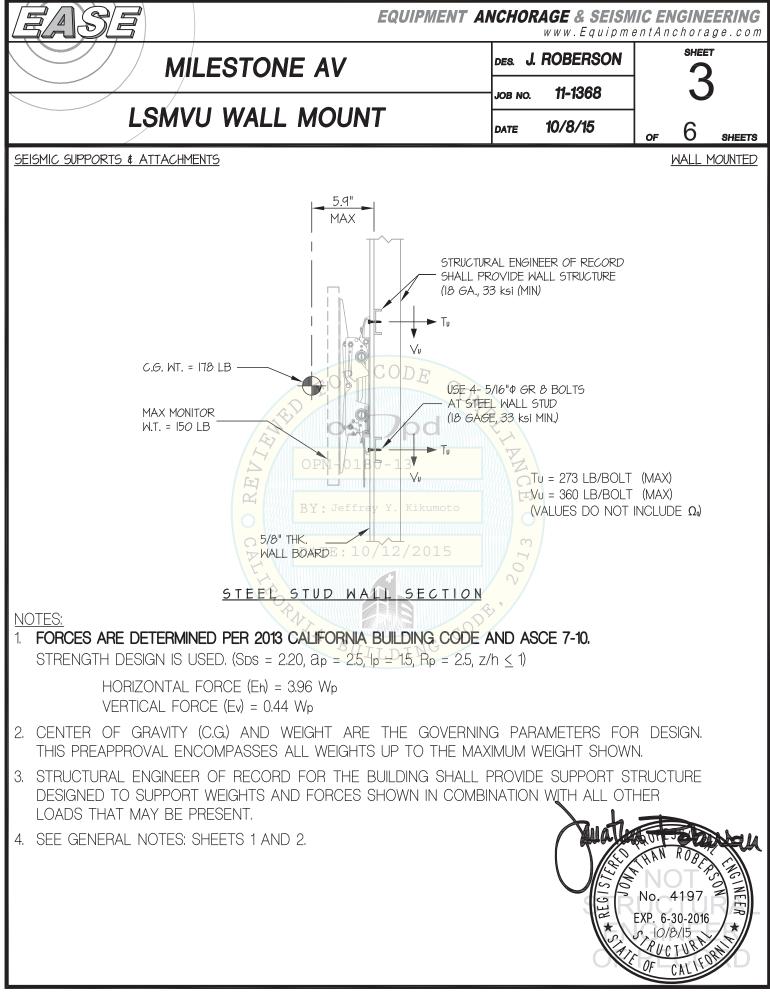

|          | EQUIPMENT ANCHORAGE<br>& SEISMIC ENGINEERING<br>Office of Statewide Health Planning and Development<br>PREAPPROVAL OF MANUFACTURER'S CERTIFICATION<br>OPM-0180-13<br>THIS PREAPPROVAL CONFORMS TO THE 2013 CALIFORNIA BUILDING CODE | 5877 Pine Ave, Ste. 210<br>Chino Hills, CA. 91709<br>Phn: (909) 606-7622 |
|----------|-------------------------------------------------------------------------------------------------------------------------------------------------------------------------------------------------------------------------------------|--------------------------------------------------------------------------|
|          | ANUFACTURER: MILESTONE AV<br>QUIPMENT NAME: LSMVU WALL MOUNT                                                                                                                                                                        | Sheet: <u>1 of 6</u><br>Date: 10/8/15                                    |
| G        | ENERAL NOTES                                                                                                                                                                                                                        |                                                                          |
| 1.       | THIS OSHPD PREAPPROVAL OF MANUFACTURER'S CERTIFICATION (OPM) IS BASED ON THE 2013 CBC. THE (DESIGN FORCES) FOR USE WITH THIS OPM SHALL BE BASED ON THE 2013 CBC                                                                     | DEMANDS                                                                  |
| 2.       | THIS DOCUMENT MAY ONLY BE USED WITH THE EXPRESS WRITTEN CONSENT OF THE MANUFACTURER LIS<br>SPECIFIC PROJECT SITE AND INSTALLATION LOCATION. THIS DOCUMENT IS INVALID WITHOUT SUCH CONS                                              |                                                                          |
| 3.       | THIS PREAPPROVAL CONFORMS TO THE 2013 CALIFORNIA BUILDING CODE WHERE SDS IS NOT GREATER T                                                                                                                                           |                                                                          |
| 4.       | SEE DETAIL FOR APPLICABLE TY COPM-0180-13<br>FORCES PER ASCE 7-10 SECTION 13.31, EQUATIONS 13.3-1, 13.3-2 & 13.3-3,<br>WHERE SDS = 1.25, $a_p = 2.5$ , $I_p = 1.5$ , $R_p = 2.5$ , $z/h \le 1$ SEE FOLLOWING SHEETS FOR Ω.          |                                                                          |
|          | WHERE SDS = 2.20, $a_p$ = 2.5, $I_p$ = 1.5, $R_p$ = 2.5, z/h $\leq$ 1 SEE FOLLOWING SHEETS FOR $\Omega_0$ AT CONCRETE WALL                                                                                                          |                                                                          |
| 5.       | THIS PREAPPROVAL COVERS ONLY THE SUPPORTS AND ATTACHMENTS OF THE EQUIPMENT TO THE STRU                                                                                                                                              | CTURE.                                                                   |
| 6.<br>7. | ALL DESIGN FORCES SHOWN ON THE DRAWINGS ARE FACTORED LOADS THAT SHALL BE USED FOR STREN<br>SHEET METAL SCREWS SHALL BE TEKS SCREWS BY ITW BUILDEX (ICC ESR-1976).                                                                   | NGTH DESIGN.                                                             |
| 8.       | RESPONSIBILITIES OF THE STRUCTURAL ENGINEER OF RECORD OF THE BUILDING                                                                                                                                                               |                                                                          |
|          | A. PROVIDE SUPPORTING STRUCTURE TO SUPPORT WEIGHTS AND FORCES SHOWN IN ADDITION TO ALL                                                                                                                                              | OTHER LOADS.                                                             |
|          | B. VERIFY THAT THE INSTALLATION IS IN CONFORMANCE WITH THE 2013 CBC AND WITH THE DETAILS,<br>MATERIAL AND GAGE OF THE UNIT WHERE ATTACHMENTS ARE MADE AGREE WITH THE INFORMATION<br>PREAPPROVAL DOCUMENTS.                          | SHOWN ON THE                                                             |
|          | C. VERIFY THAT PROJECT SPECIFIC VALUES OF SDS & z/h RESULT IN SEISMIC FORCES (Eh, Ev ) THAT DO NOT EXCEED THE VALUES ON THE DETAILS.                                                                                                |                                                                          |
|          | D. VERIFY THAT THE CONCRETE WALL TO WHICH THE EQUIPMENT IS ANCHORED MEETS<br>THE REQUIREMENTS OF THE APPLICABLE ICC ESR.                                                                                                            |                                                                          |
|          | E. VERIFY THAT THE ANCHORS ARE AN ADEQUATE DISTANCE FROM ANY WALL<br>EDGES OR OPENINGS (SEE TYPICAL DETAIL ON SHEET 2).                                                                                                             | A THE CONTRACT                                                           |
|          | <ul> <li>F. VERIFY THAT ALL NEW OR EXISTING ANCHORS ARE AN ADEQUATE DISTANCE FROM THE UNIT ATTACHMENTS AND CHECK FOR INTERACTION WHERE OTHER ANCHORS ARE WITHIN 18" OR 6hef FROM THIS UNIT'S ANCHORS.</li> </ul>                    | No. 4197<br>EXP. 6-30-2016<br>S. 10/8/15<br>PUCTURE<br>OF CALLFORM       |