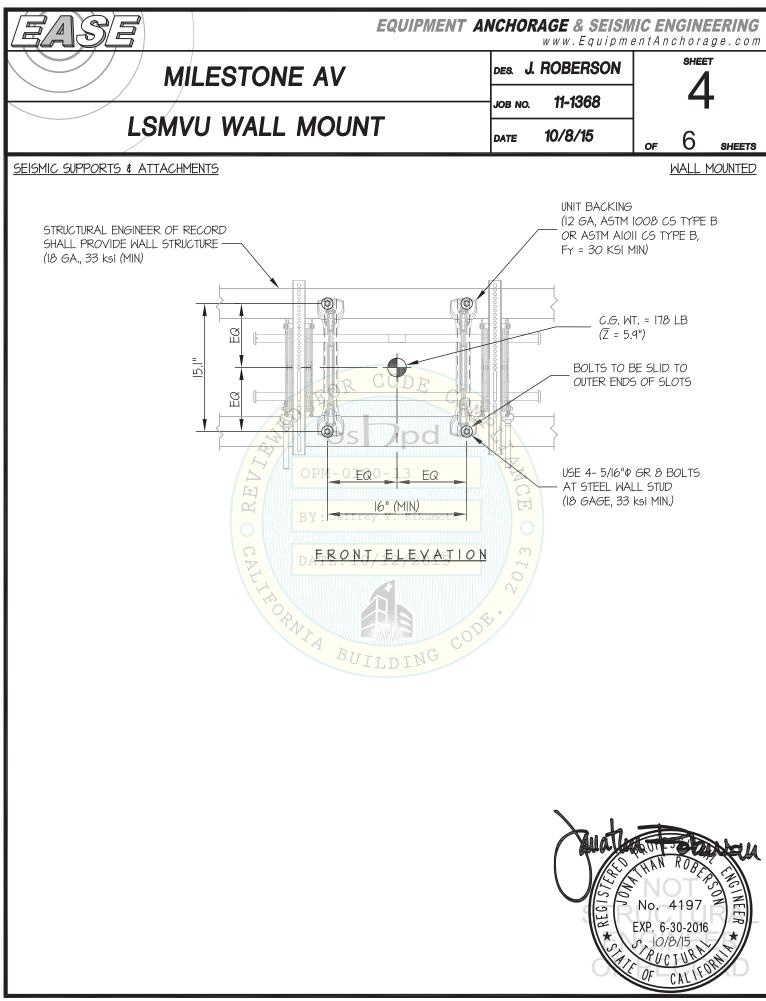

|          | EQUIPMENT ANCHORAGE<br>& SEISMIC ENGINEERING<br>Office of Statewide Health Planning and Development<br>PREAPPROVAL OF MANUFACTURER'S CERTIFICATION<br>OPM-0180-13<br>THIS PREAPPROVAL CONFORMS TO THE 2013 CALIFORNIA BUILDING CODE | 5877 Pine Ave, Ste. 210<br>Chino Hills, CA. 91709<br>Phn: (909) 606-7622 |
|----------|-------------------------------------------------------------------------------------------------------------------------------------------------------------------------------------------------------------------------------------|--------------------------------------------------------------------------|
|          | ANUFACTURER: MILESTONE AV<br>QUIPMENT NAME: LSMVU WALL MOUNT                                                                                                                                                                        | Sheet: <u>1 of 6</u><br>Date: 10/8/15                                    |
| G        | ENERAL NOTES                                                                                                                                                                                                                        |                                                                          |
| 1.       | THIS OSHPD PREAPPROVAL OF MANUFACTURER'S CERTIFICATION (OPM) IS BASED ON THE 2013 CBC. THE (DESIGN FORCES) FOR USE WITH THIS OPM SHALL BE BASED ON THE 2013 CBC                                                                     | DEMANDS                                                                  |
| 2.       | THIS DOCUMENT MAY ONLY BE USED WITH THE EXPRESS WRITTEN CONSENT OF THE MANUFACTURER LIS<br>SPECIFIC PROJECT SITE AND INSTALLATION LOCATION. THIS DOCUMENT IS INVALID WITHOUT SUCH CONS                                              |                                                                          |
| 3.       | THIS PREAPPROVAL CONFORMS TO THE 2013 CALIFORNIA BUILDING CODE WHERE SDS IS NOT GREATER T                                                                                                                                           |                                                                          |
| 4.       | SEE DETAIL FOR APPLICABLE TY COPM-0180-13<br>FORCES PER ASCE 7-10 SECTION 13.31, EQUATIONS 13.3-1, 13.3-2 & 13.3-3,<br>WHERE SDS = 1.25, $a_p = 2.5$ , $I_p = 1.5$ , $R_p = 2.5$ , $z/h \le 1$ SEE FOLLOWING SHEETS FOR Ω.          |                                                                          |
|          | WHERE SDS = 2.20, $a_p$ = 2.5, $I_p$ = 1.5, $R_p$ = 2.5, z/h $\leq$ 1 SEE FOLLOWING SHEETS FOR $\Omega_0$ AT CONCRETE WALL                                                                                                          |                                                                          |
| 5.       | THIS PREAPPROVAL COVERS ONLY THE SUPPORTS AND ATTACHMENTS OF THE EQUIPMENT TO THE STRU                                                                                                                                              | CTURE.                                                                   |
| 6.<br>7. | ALL DESIGN FORCES SHOWN ON THE DRAWINGS ARE FACTORED LOADS THAT SHALL BE USED FOR STREN<br>SHEET METAL SCREWS SHALL BE TEKS SCREWS BY ITW BUILDEX (ICC ESR-1976).                                                                   | NGTH DESIGN.                                                             |
| 8.       | RESPONSIBILITIES OF THE STRUCTURAL ENGINEER OF RECORD OF THE BUILDING                                                                                                                                                               |                                                                          |
|          | A. PROVIDE SUPPORTING STRUCTURE TO SUPPORT WEIGHTS AND FORCES SHOWN IN ADDITION TO ALL                                                                                                                                              | OTHER LOADS.                                                             |
|          | B. VERIFY THAT THE INSTALLATION IS IN CONFORMANCE WITH THE 2013 CBC AND WITH THE DETAILS,<br>MATERIAL AND GAGE OF THE UNIT WHERE ATTACHMENTS ARE MADE AGREE WITH THE INFORMATION<br>PREAPPROVAL DOCUMENTS.                          | SHOWN ON THE                                                             |
|          | C. VERIFY THAT PROJECT SPECIFIC VALUES OF SDS & z/h RESULT IN SEISMIC FORCES (Eh, Ev ) THAT DO NOT EXCEED THE VALUES ON THE DETAILS.                                                                                                |                                                                          |
|          | D. VERIFY THAT THE CONCRETE WALL TO WHICH THE EQUIPMENT IS ANCHORED MEETS<br>THE REQUIREMENTS OF THE APPLICABLE ICC ESR.                                                                                                            |                                                                          |
|          | E. VERIFY THAT THE ANCHORS ARE AN ADEQUATE DISTANCE FROM ANY WALL<br>EDGES OR OPENINGS (SEE TYPICAL DETAIL ON SHEET 2).                                                                                                             | A THE CONTRACT                                                           |
|          | <ul> <li>F. VERIFY THAT ALL NEW OR EXISTING ANCHORS ARE AN ADEQUATE DISTANCE FROM THE UNIT ATTACHMENTS AND CHECK FOR INTERACTION WHERE OTHER ANCHORS ARE WITHIN 18" OR 6hef FROM THIS UNIT'S ANCHORS.</li> </ul>                    | No. 4197<br>EXP. 6-30-2016<br>S. 10/8/15<br>PUCTURE<br>OF CALLFORM       |