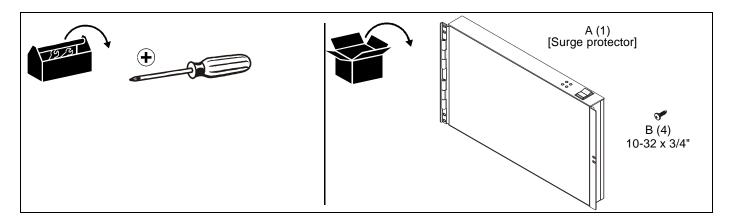

document is subject to change without notice or obligation of any kind. Milestone makes no representation of warranty, expressed or implied, regarding the information contained herein. Milestone assumes no responsibility for accuracy, completeness or sufficiency of the information contained in this document.

Chief® is a registered trademark of Milestone AV Technologies. All rights reserved.

**WARNING:** Failure to read, thoroughly understand, and follow all instructions can result in serious personal injury, damage to equipment, or voiding of factory warranty! It is the installer's responsibility to make sure all components are properly assembled and installed using the instructions provided.

## **DIMENSIONS**



Installation Instructions NAXS15VM/20VM

## **TOOLS / HARDWARE / PARTS**



## **ASSEMBLY AND INSTALLATION**

**NOTE:** The NAXS15/20VM vertical mount surge protectors are designed for use with 19" wide equipment racks. See the specific installation instructions provided with the rack for additional installation information.

**NOTE:** The NAXS15VM is used for 15 Amp systems and NAXS20VM is used for 20 Amp systems. The dimensions of the two products are the same.

- 1. Attach the surge protector (A) within the rack, using four 10-32 x 3/4" header point Phillips screws (B). (See Figure 1)
- Complete the installation following the rack installation instructions.



Figure 1

NAXS15VM/20VM Installation Instructions



Our Mounts. Your Vision.

Chief Manufacturing, a products division of Milestone AV Technologies

8821-002008 Rev00 ©2010 Milestone AV Technologies, a