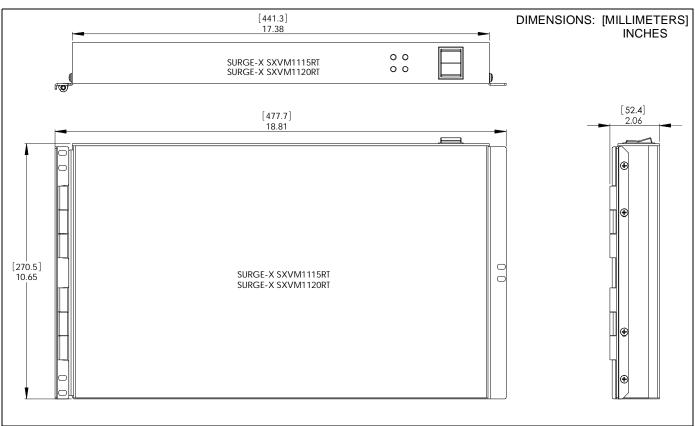

the installation or use of this product. The information contained in this document is subject to change without notice or obligation of any kind. Milestone makes no representation of warranty, expressed or implied, regarding the information contained herein. Milestone assumes no responsibility for accuracy, completeness or sufficiency of the information contained in this document.

Chief® is a registered trademark of Milestone AV Technologies. All rights reserved.

**WARNING:** Failure to read, thoroughly understand, and follow all instructions can result in serious personal injury, damage to equipment, or voiding of factory warranty! It is the installer's responsibility to make sure all components are properly assembled and installed using the instructions provided.

## **DIMENSIONS**



Installation Instructions NAXS15VM/20VM

## **TOOLS / HARDWARE / PARTS**



## **ASSEMBLY AND INSTALLATION**

**NOTE:** The NAXS15/20VM vertical mount surge protectors are designed for use with 19" wide equipment racks. See the specific installation instructions provided with the rack for additional installation information.

**NOTE:** The NAXS15VM is used for 15 Amp systems and NAXS20VM is used for 20 Amp systems. The dimensions of the two products are the same.

- 1. Attach the surge protector (A) within the rack, using four 10-32 x 3/4" header point Phillips screws (B). (See Figure 1)
- Complete the installation following the rack installation instructions.



Figure 1

NAXS15VM/20VM Installation Instructions



Our Mounts. Your Vision.

Chief Manufacturing, a products division of Mil