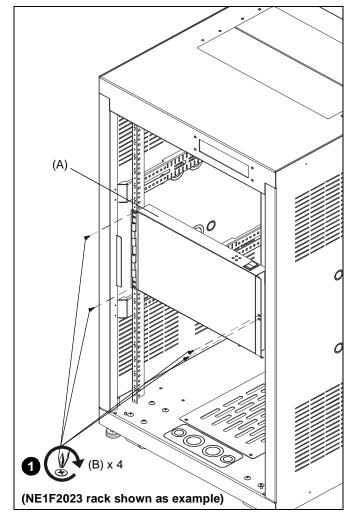

## **ASSEMBLY AND INSTALLATION**

**NOTE:** The NAXS15/20VM vertical mount surge protectors are designed for use with 19" wide equipment racks. See the specific installation instructions provided with the rack for additional installation information.

**NOTE:** The NAXS15VM is used for 15 Amp systems and NAXS20VM is used for 20 Amp systems. The dimensions of the two products are the same.

- 1. Attach the surge protector (A) within the rack, using four 10-32 x 3/4" header point Phillips screws (B). (See Figure 1)
- Complete the installation following the rack installation instructions.

Figure 1

NAXS15VM/20VM Installation Instructions

Our Mounts. Your Vision.

Chief Manufacturing, a products division of Milestone AV Technologies

8821-002008 Rev00 ©2010 Milestone AV Technologies, a Duchossois Group Company www.chiefmfg.com 09/10 **USA/International** 