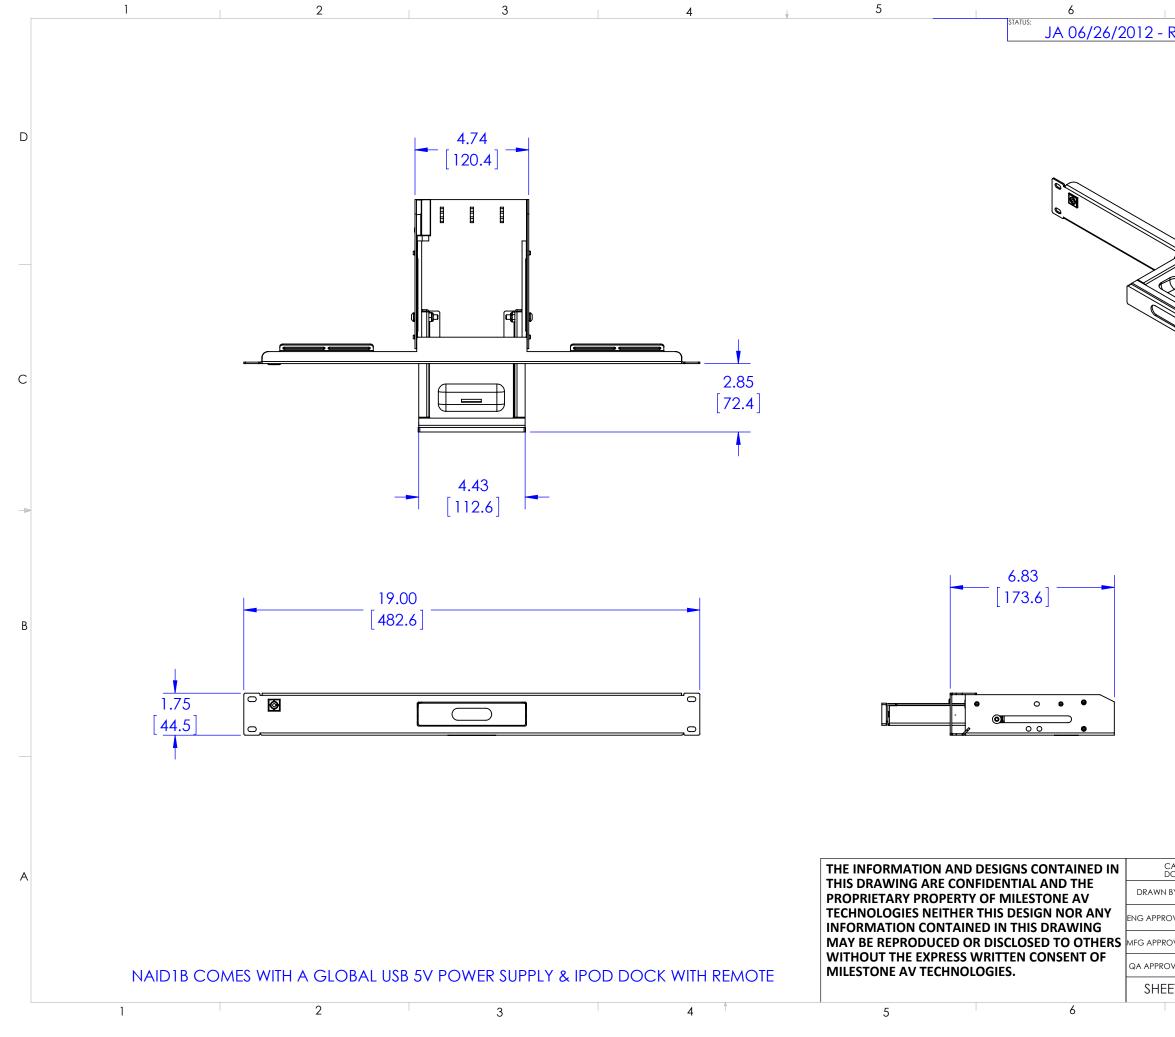

| REL | EASED        | 7<br>ON EC                                                                                                                                                                                                                                                                                                                                                                                                                                                                                                                                                                                                                                                                                                                                                                                                                                                                                                                                                                                                                                                                                                                                                                                                                                                                                                                                                                                                                                                                                                                                                                                                                                                                                                                                                                                                                                                                         | D: 500     | 0061   | 02     | 8                                      |                                       | TEC         |
|-----|--------------|------------------------------------------------------------------------------------------------------------------------------------------------------------------------------------------------------------------------------------------------------------------------------------------------------------------------------------------------------------------------------------------------------------------------------------------------------------------------------------------------------------------------------------------------------------------------------------------------------------------------------------------------------------------------------------------------------------------------------------------------------------------------------------------------------------------------------------------------------------------------------------------------------------------------------------------------------------------------------------------------------------------------------------------------------------------------------------------------------------------------------------------------------------------------------------------------------------------------------------------------------------------------------------------------------------------------------------------------------------------------------------------------------------------------------------------------------------------------------------------------------------------------------------------------------------------------------------------------------------------------------------------------------------------------------------------------------------------------------------------------------------------------------------------------------------------------------------------------------------------------------------|------------|--------|--------|----------------------------------------|---------------------------------------|-------------|
|     |              |                                                                                                                                                                                                                                                                                                                                                                                                                                                                                                                                                                                                                                                                                                                                                                                                                                                                                                                                                                                                                                                                                                                                                                                                                                                                                                                                                                                                                                                                                                                                                                                                                                                                                                                                                                                                                                                                                    |            |        |        |                                        |                                       | TECH-000072 |
|     |              | and the second sec |            |        |        |                                        |                                       | C           |
|     |              |                                                                                                                                                                                                                                                                                                                                                                                                                                                                                                                                                                                                                                                                                                                                                                                                                                                                                                                                                                                                                                                                                                                                                                                                                                                                                                                                                                                                                                                                                                                                                                                                                                                                                                                                                                                                                                                                                    |            | •      |        |                                        |                                       |             |
|     |              |                                                                                                                                                                                                                                                                                                                                                                                                                                                                                                                                                                                                                                                                                                                                                                                                                                                                                                                                                                                                                                                                                                                                                                                                                                                                                                                                                                                                                                                                                                                                                                                                                                                                                                                                                                                                                                                                                    |            | le ef  |        |                                        |                                       | (           |
|     |              |                                                                                                                                                                                                                                                                                                                                                                                                                                                                                                                                                                                                                                                                                                                                                                                                                                                                                                                                                                                                                                                                                                                                                                                                                                                                                                                                                                                                                                                                                                                                                                                                                                                                                                                                                                                                                                                                                    |            |        |        |                                        |                                       | *           |
|     |              |                                                                                                                                                                                                                                                                                                                                                                                                                                                                                                                                                                                                                                                                                                                                                                                                                                                                                                                                                                                                                                                                                                                                                                                                                                                                                                                                                                                                                                                                                                                                                                                                                                                                                                                                                                                                                                                                                    |            |        |        |                                        |                                       | I           |
|     |              |                                                                                                                                                                                                                                                                                                                                                                                                                                                                                                                                                                                                                                                                                                                                                                                                                                                                                                                                                                                                                                                                                                                                                                                                                                                                                                                                                                                                                                                                                                                                                                                                                                                                                                                                                                                                                                                                                    |            |        |        |                                        |                                       |             |
|     | SENERATED DR | AWING,                                                                                                                                                                                                                                                                                                                                                                                                                                                                                                                                                                                                                                                                                                                                                                                                                                                                                                                                                                                                                                                                                                                                                                                                                                                                                                                                                                                                                                                                                                                                                                                                                                                                                                                                                                                                                                                                             |            |        |        | 6436 CITY V                            | VEST PKWY                             | . /         |
|     | JA           | 6/19/2012                                                                                                                                                                                                                                                                                                                                                                                                                                                                                                                                                                                                                                                                                                                                                                                                                                                                                                                                                                                                                                                                                                                                                                                                                                                                                                                                                                                                                                                                                                                                                                                                                                                                                                                                                                                                                                                                          | <b>Q</b>   | CH     | IEF    | EDEN PRAIR<br>PHONE: 86<br>FAX: 877-89 | RIE MN, 55344<br>6-977-3901<br>4-6918 |             |
| ٩L  |              |                                                                                                                                                                                                                                                                                                                                                                                                                                                                                                                                                                                                                                                                                                                                                                                                                                                                                                                                                                                                                                                                                                                                                                                                                                                                                                                                                                                                                                                                                                                                                                                                                                                                                                                                                                                                                                                                                    | DESCRIPTIO |        | MER PR |                                        | 1B                                    |             |
| ٩L  |              |                                                                                                                                                                                                                                                                                                                                                                                                                                                                                                                                                                                                                                                                                                                                                                                                                                                                                                                                                                                                                                                                                                                                                                                                                                                                                                                                                                                                                                                                                                                                                                                                                                                                                                                                                                                                                                                                                    | MODEL NO.  |        |        |                                        |                                       |             |
| ۸L  |              | SCALE                                                                                                                                                                                                                                                                                                                                                                                                                                                                                                                                                                                                                                                                                                                                                                                                                                                                                                                                                                                                                                                                                                                                                                                                                                                                                                                                                                                                                                                                                                                                                                                                                                                                                                                                                                                                                                                                              |            | G. NO. | NAID1  | 4B                                     | REV.                                  |             |
| 1   | OF 1         | 1:4                                                                                                                                                                                                                                                                                                                                                                                                                                                                                                                                                                                                                                                                                                                                                                                                                                                                                                                                                                                                                                                                                                                                                                                                                                                                                                                                                                                                                                                                                                                                                                                                                                                                                                                                                                                                                                                                                |            | CH-000 | 70     |                                        | NEV.                                  |             |