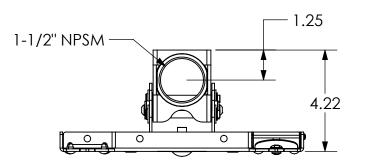

NOTE: CUSTOM INTERAFCE BRACKET NOT SHOWN. THE CUSTOM INTERFACE BRACKET NEEDED FOR YOUR DISPLAY WILL ADD BETWEEN 1/2" AND 2" IN DEPTH AND MAY AFFECT LOCATION OF DISPLAY ON THE MOUNT.

SEE MSB-XXXX DRAWING ALSO.