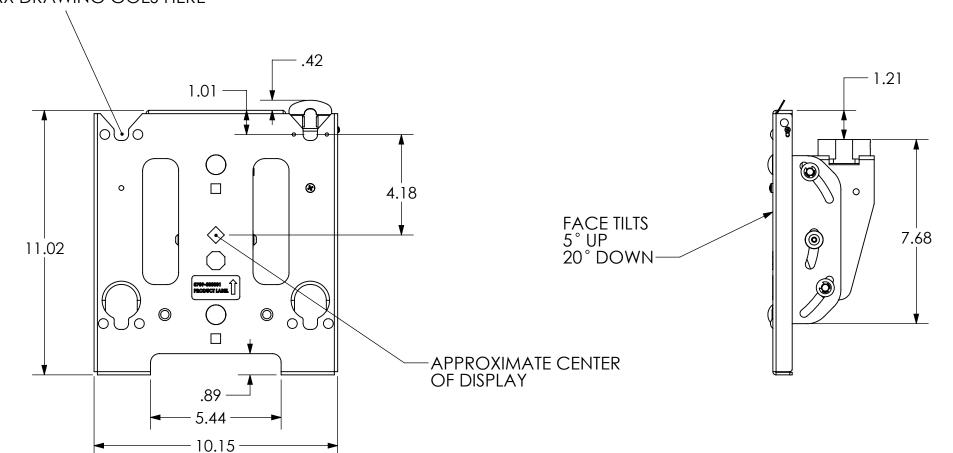

TOP MOUNTING BUTTON ON MSB-XXXX DRAWING GOES HERE

THE INFORMATION AND DESIGNS CONTAINED IN THIS DRAWING ARE CONFIDENTIAL AND THE PROPRIETARY PROPERTY OF MILESTONE AV TECHNOLOGIES NEITHER THIS DESIGN NOR ANY INFORMATION CONTAINED IN THIS DRAWING MAY BE REPRODUCED OR DISCLOSED TO OTHERS WITHOUT THE EXPRESS WRITTEN CONSENT SHEET SCALE = 1:4 OF MILESTONE AV TECHNOLOGIES.