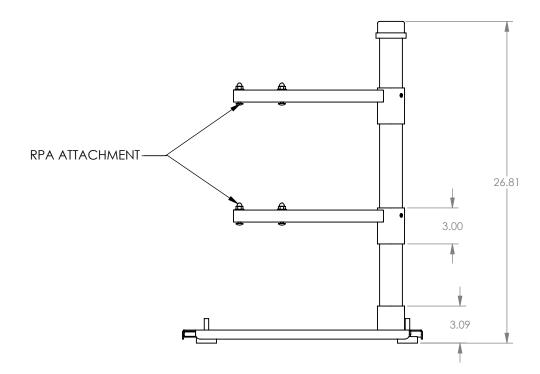

15.82

Warning!
Installations using a column longer than the 24 inches column supplied is not recommended, personal injury could be the result if this warning is ignored.

CHIEF MANUFACTURING INC. ORDER NUMBER IS LCD-2TS PHONE: 1-800-582-6480

8401 EAGLE CREEK PKY SAVAGE, MN 55378 PHONE: 952-894-6280 FAX: 877-894-6918

CUSTOMER PRINT LCD PROJECTOR STACKER TABLE TOP LCD-2TS

LCD-2TS

3 4 5 6