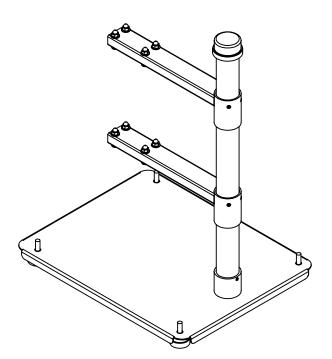

8401 EAGLE CREEK PKY SAVAGE, MN 55378 PHONE: 952-894-6280 FAX: 877-894-6918

CUSTOMER PRINT LCD PROJECTOR STACKER TABLE TOP LCD-2TS

LCD-2TS

3 4 5 6