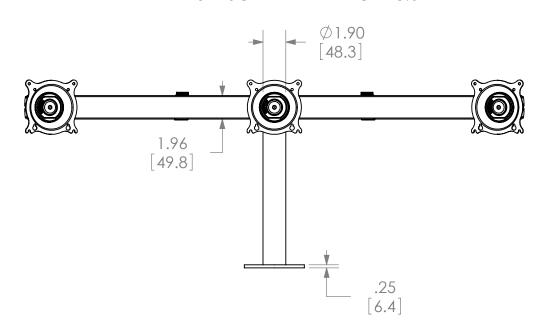

## IF SAME SIZE DISPLAY IS USED FOR ALL THREE, MAXIMUM SCREEN WIDTH OF 18.0"

THE INFORMATION AND DESIGNS CONTAINED IN THIS DRAWING ARE CONFIDENTIAL AND THE PROPRIETARY PROPERTY OF CHIEF MFG., INC. NEITHER THIS DESIGN NOR ANY INFORMATION CONTAINED IN THIS DRAWING MAY BE REPRODUCED OR DISCLOSED TO OTHERS WITHOUT THE EXPRESS WRITTEN CONSENT OF CHIEF MFG., INC.

\*\*B401 EAGLE CREEK PKY SUITE #700 SAVAGE, MN 55378 PHONE: 952-894-6280 FAX: 877-894-6918

TITLE

CUSTOMER PRINT KTG-320

SIZE DWG. NO.

B KTG-320

CHIEF MANUFACTURING INC.
MOUNT ORDER NUMBER IS KTG-320
PHONE: 1-800-582-6480

SHEET SCALE = 1:8

†

5

6

8