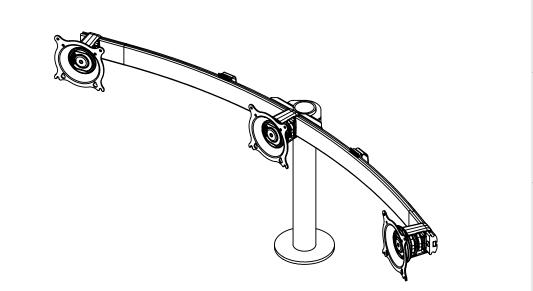

## IF SAME SIZE DISPLAY IS USED FOR ALL THREE, MAXIMUM SCREEN WIDTH OF 18.0"

THE INFORMATION AND DESIGNS CONTAINED IN THIS DRAWING ARE CONFIDENTIAL AND THE PROPRIETARY PROPERTY OF CHIEF MFG., INC. NEITHER THIS DESIGN NOR ANY INFORMATION CONTAINED IN THIS DRAWING MAY BE REPRODUCED OR DISCLOSED TO OTHERS WITHOUT THE EXPRESS WRITTEN CONSENT OF CHIEF MFG., INC.

\*\*B401 EAGLE CREEK PKY SUITE #700 SAVAGE, MN 55378 PHONE: 952-894-6280 FAX: 877-894-6918

TITLE

CUSTOMER PRINT KTG-320

SIZE DWG. NO.

B KTG-320

CHIEF MANUFACTURING INC.
MOUNT ORDER NUMBER IS KTG-320
PHONE: 1-800-582-6480

SHEET SCALE = 1:8

†

5

6

8