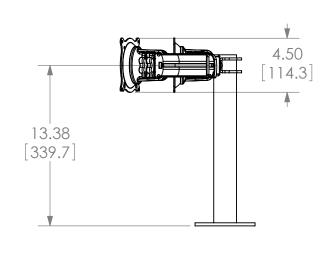

## IF SAME SIZE DISPLAY IS USED FOR ALL THREE, MAXIMUM SCREEN WIDTH OF 18.0"

THE INFORMATION AND DESIGNS CONTAINED IN THIS DRAWING ARE CONFIDENTIAL AND THE PROPRIETARY PROPERTY OF CHIEF MFG., INC. NEITHER THIS DESIGN NOR ANY INFORMATION CONTAINED IN THIS DRAWING MAY BE REPRODUCED OR DISCLOSED TO OTHERS WITHOUT THE EXPRESS WRITTEN CONSENT OF CHIEF MFG., INC.

\*\*B401 EAGLE CREEK PKY SUITE #700 SAVAGE, MN 55378 PHONE: 952-894-6280 FAX: 877-894-6918

TITLE

CUSTOMER PRINT KTG-320

SIZE DWG. NO.

B KTG-320

CHIEF MANUFACTURING INC.
MOUNT ORDER NUMBER IS KTG-320
PHONE: 1-800-582-6480

SHEET SCALE = 1:8

†

5

6

8