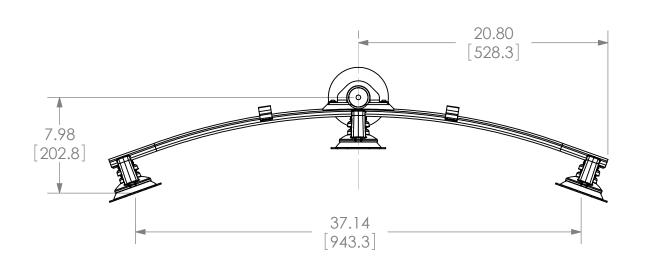

## IF SAME SIZE DISPLAY IS USED FOR ALL THREE, MAXIMUM SCREEN WIDTH OF 18.0"

THE INFORMATION AND DESIGNS CONTAINED IN THIS DRAWING ARE CONFIDENTIAL AND THE PROPRIETARY PROPERTY OF CHIEF MFG., INC. NEITHER THIS DESIGN NOR ANY INFORMATION CONTAINED IN THIS DRAWING MAY BE REPRODUCED OR DISCLOSED TO OTHERS WITHOUT THE EXPRESS WRITTEN CONSENT OF CHIEF MFG., INC.

\*\*B401 EAGLE CREEK PKY SUITE #700 SAVAGE, MN 55378 PHONE: 952-894-6280 FAX: 877-894-6918

TITLE

CUSTOMER PRINT KTG-320

SIZE DWG. NO.

B KTG-320

CHIEF MANUFACTURING INC.
MOUNT ORDER NUMBER IS KTG-320
PHONE: 1-800-582-6480

SHEET SCALE = 1:8

†

5

6

8