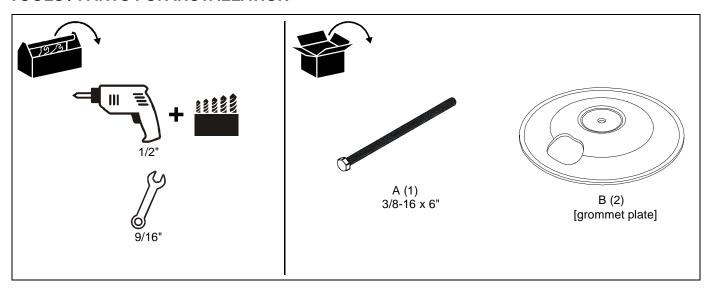

t. Reinforce the structure as required before installing the component.



**WARNING:** Exceeding the weight capacity can result in serious personal injury or damage to equipment! It is the installer's responsibility to make sure the maximum weight installed on the KTA-1007 doesn't exceed 120 lbs (54.4 kg) if mounting an array component or 40 lbs (18.1 kg) if mounting an extended arm component.

**WARNING:** Use this mounting system only for its intended use as described in these instructions. Do not use attachments not recommended by the manufacturer.



**WARNING:** Never operate this mounting system if it is damaged. Return the mounting system to a service center for examination and repair.

## **DIMENSIONS**



Installation Instructions KTA-1007

## **TOOLS / PARTS FOR INSTALLATION**



#### **ASSEMBLY AND INSTALLATION**

- Locate desired point on surface where mount is to be installed.
- 1. Drill a 1/2" diameter hole through surface.
- Align grommet mount base plates (B) with hole in surface. (See Figure 1)
- 1. Slide one 3/8-16 x 6" hex head cap screw (A) upward through lower grommet plate (B), through hole in surface and through upper grommet plate (B). (See Figure 1)



Figure 1

- 2. Place pole, provided with array accessory, onto upper grommet plate (B) aligning threaded hole in pole bottom with threaded end of 3/8-16 x 6" hex head cap screw (A). (See Figure 1)
- Thread 3/8-16 x 6" hex head cap screw (A) into pole bottom and tighten with 9/16" wrench to secure pole and grommet plates (B) to surface. (See Figure 1)

 Mount Centris head assembly or array assembly to