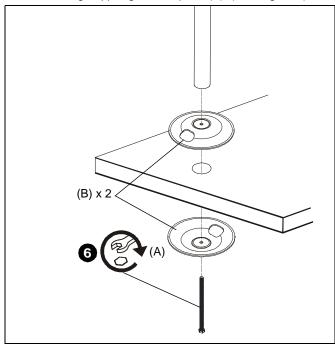

#### **ASSEMBLY AND INSTALLATION**

- Locate desired point on surface where mount is to be installed.
- 1. Drill a 1/2" diameter hole through surface.
- Align grommet mount base plates (B) with hole in surface. (See Figure 1)
- 1. Slide one 3/8-16 x 6" hex head cap screw (A) upward through lower grommet plate (B), through hole in surface and through upper grommet plate (B). (See Figure 1)

Figure 1

- 2. Place pole, provided with array accessory, onto upper grommet plate (B) aligning threaded hole in pole bottom with threaded end of 3/8-16 x 6" hex head cap screw (A). (See Figure 1)
- Thread 3/8-16 x 6" hex head cap screw (A) into pole bottom and tighten with 9/16" wrench to secure pole and grommet plates (B) to surface. (See Figure 1)