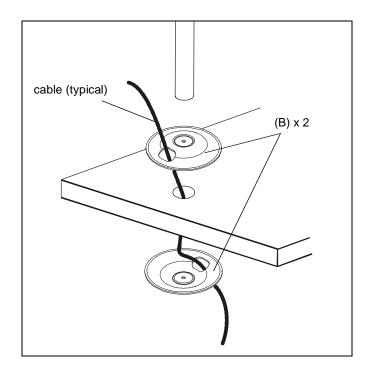

#### **ASSEMBLY AND INSTALLATION**

- Locate desired point on surface where mount is to be installed.
- 1. Drill a 1/2" diameter hole through surface.
- Align grommet mount base plates (B) with hole in surface. (See Figure 1)
- 1. Slide one 3/8-16 x 6" hex head cap screw (A) upward through lower grommet plate (B), through hole in surface and through upper grommet plate (B). (See Figure 1)

Figure 1

- 2. Place pole, provided with array accessory, onto upper grommet plate (B) aligning threaded hole in pole bottom with threaded end of 3/8-16 x 6" hex head cap screw (A). (See Figure 1)
- Thread 3/8-16 x 6" hex head cap screw (A) into pole bottom and tighten with 9/16" wrench to secure pole and grommet plates (B) to surface. (See Figure 1)

## Cable Management (optional)

- 1. Connect cables to display(s).
- Route cables through holes on grommet plates (B) and hole in desk. (See Figure 2)

Figure 2

KTA-1007 Installation Instructions

Our Mounts. Your Vision.