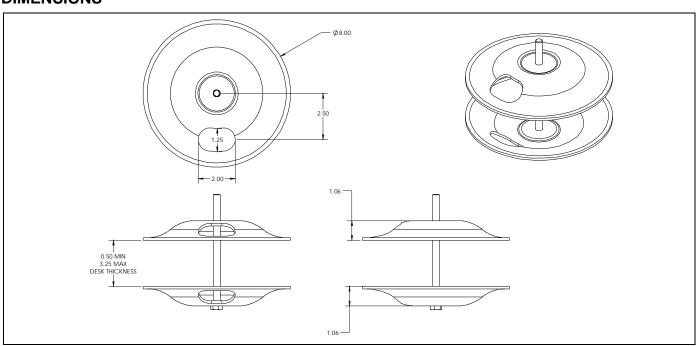

ponent is attached can support five times the combined weight of all equipment. Reinforce the structure as required before installing the component.



**WARNING:** Exceeding the weight capacity can result in serious personal injury or damage to equipment! It is the installer's responsibility to make sure the maximum weight installed on the KTA-1007 doesn't exceed 120 lbs (54.4 kg) if mounting an array component or 40 lbs (18.1 kg) if mounting an extended arm component.

**WARNING:** Use this mounting system only for its intended use as described in these instructions. Do not use attachments not recommended by the manufacturer.



**WARNING:** Never operate this mounting system if it is damaged. Return the mounting system to a service center for examination and repair.

## **DIMENSIONS**



Installation Instructions KTA-1007

## **TOOLS / PARTS FOR INSTALLATION**



#### **ASSEMBLY AND INSTALLATION**

- Locate desired point on surface where mount is to be installed.
- 1. Drill a 1/2" diameter hole through surface.
- Align grommet mount base plates (B) with hole in surface. (See Figure 1)
- 1. Slide one 3/8-16 x 6" hex head cap screw (A) upward through lower grommet plate (B), through hole in surface and through upper grommet plate (B). (See Figure 1)



Figure 1

- 2. Place pole, provided with array accessory, onto upper grommet plate (B) aligning threaded hole in pole bottom with threaded end of 3/8-16 x 6" hex head cap screw (A). (See Figure 1)
- Thread 3/8-16 x 6" hex head cap screw (A) into pole bottom and tighten with 9/16" wrench to secure pole and grommet plates (B)