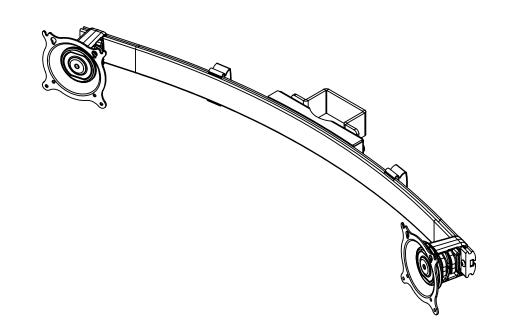

IF SAME SIZE DISPLAY IS USED FOR BOTH, MAXIMUM SCREEN WIDTH OF 30.0".

CHIEF MANUFACTURING INC.
MOUNT ORDER NUMBER IS KFA-225
PHONE: 1-800-582-6480

SHEET SCALE = 1:6

THE INFORMATION AND DESIGNS CONTAINED IN THIS DRAWING ARE CONFIDENTIAL AND THE PROPRIETARY PROPERTY OF CHIEF MFG., INC. NEITHER THIS DESIGN NOR ANY INFORMATION CONTAINED IN THIS DRAWING MAY BE REPRODUCED OR DISCLOSED TO OTHERS WITHOUT THE EXPRESS WRITTEN CONSENT OF CHIEF MFG., INC.