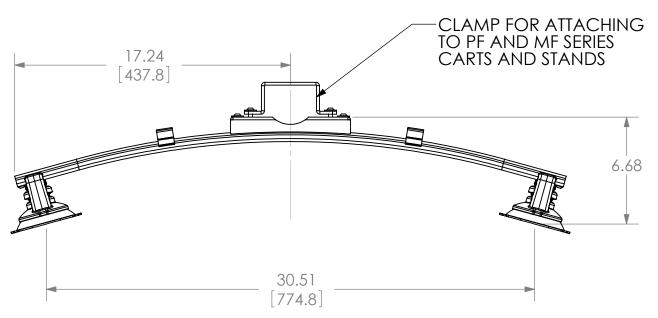

IF SAME SIZE DISPLAY IS USED FOR BOTH, MAXIMUM SCREEN WIDTH OF 30.0".

CHIEF MANUFACTURING INC.
MOUNT ORDER NUMBER IS KFA-225
PHONE: 1-800-582-6480

SHEET SCALE = 1:6

THE INFORMATION AND DESIGNS CONTAINED IN THIS DRAWING ARE CONFIDENTIAL AND THE PROPRIETARY PROPERTY OF CHIEF MFG., INC. NEITHER THIS DESIGN NOR ANY INFORMATION CONTAINED IN THIS DRAWING MAY BE REPRODUCED OR DISCLOSED TO OTHERS WITHOUT THE EXPRESS WRITTEN CONSENT OF CHIEF MFG., INC.