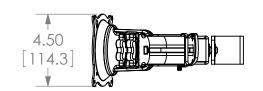

IF SAME SIZE DISPLAY IS USED FOR BOTH, MAXIMUM SCREEN WIDTH OF 30.0".

CHIEF MANUFACTURING INC.
MOUNT ORDER NUMBER IS KFA-225
PHONE: 1-800-582-6480

SHEET SCALE = 1:6

THE INFORMATION AND DESIGNS CONTAINED IN THIS DRAWING ARE CONFIDENTIAL AND THE PROPRIETARY PROPERTY OF CHIEF MFG., INC. NEITHER THIS DESIGN NOR ANY INFORMATION CONTAINED IN THIS DRAWING MAY BE REPRODUCED OR DISCLOSED TO OTHERS WITHOUT THE EXPRESS WRITTEN CONSENT OF CHIEF MFG., INC.