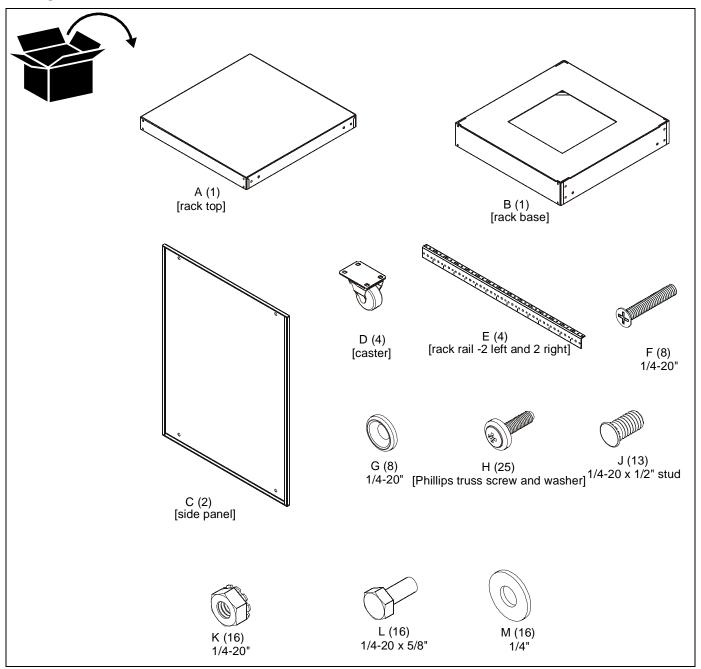

us personal injury or damage to equipment! It is the installer's responsibility to make sure the combined weight of all components located within the rack does not exceed 250 lbs (113.4 kg)\*. Use with products heavier than the maximum weight indicated may result in instability or collapse of the rack causing possible injury.

**IMPORTANT!**: Minimum spacings between the Accessories and components and the (ITC/AV) Rack Enclosure shall be maintained for safe operation of the equipment when installed in accordance with the National Electric Code, ANSI/NFPA 70-2008. Operating temperature inside rack shall not exceed 104° F.

#### -- SAVE THESE INSTRUCTIONS--

Installation Instructions GRFWS-RK

#### **LEGEND**



#### **DIMENSIONS**



### **TOOLS REQUIRED FOR INSTALLATION**



## **PARTS**



Installation Instructions GRFWS-RK

#### **ASSEMBLY**

 Use four 1/4-20 x 5/8" hex head tapping screws (L), four 1/4" washers (M) and four 1/4-20" lock nuts (K) to secure caster (D) to rack base (B). Repeat for each caster. (See Figure 1)



Figure 1

 Insert four rack rails (E) into rack base (B) at each corner, lining up the corresponding holes for installation. (See Figure 2)

**IMPORTANT!**: Refer to numbering on rails to determine whether rails are to be installed on right or left side.

- 3. Use eight Phillips truss screws and washers (H) to secure rack rails (E) to rack base (B). (See Figure 2)
- Set rack top (A) on top of rack rails (E), lining up corresponding holes for installation. (See Figure 2)
- 5. Use eight Phillips truss screws and washers (H) to secure rack rails (E) to