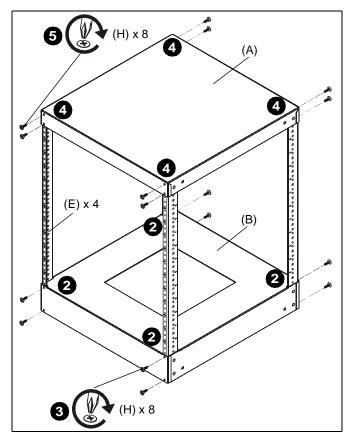

Figure 1

 Insert four rack rails (E) into rack base (B) at each corner, lining up the corresponding holes for installation. (See Figure 2)

**IMPORTANT!**: Refer to numbering on rails to determine whether rails are to be installed on right or left side.

- 3. Use eight Phillips truss screws and washers (H) to secure rack rails (E) to rack base (B). (See Figure 2)
- Set rack top (A) on top of rack rails (E), lining up corresponding holes for installation. (See Figure 2)
- 5. Use eight Phillips truss screws and washers (H) to secure rack rails (E) to rack top (A). (See Figure 2)