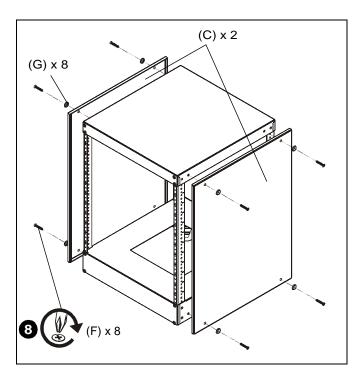

Figure 3

8. Use eight 1/4-20" Phillips flat machine screws (F) and eight rack washers (G) to secure two side panels (C) to rack top and rack bottom. (See Figure 4)

Figure 4

Installation Instructions GRFWS-RK