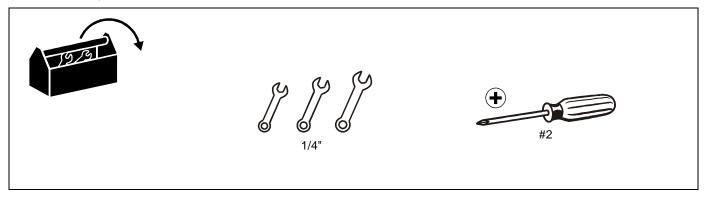

result in serious personal injury or damage to equipment! It is the installer's responsibility to make sure the combined weight of all components located within the rack does not exceed 250 lbs (113.4 kg)\*. Use with products heavier than the maximum weight indicated may result in instability or collapse of the rack causing possible injury.

**IMPORTANT!**: Minimum spacings between the Accessories and components and the (ITC/AV) Rack Enclosure shall be maintained for safe operation of the equipment when installed in accordance with the National Electric Code, ANSI/NFPA 70-2008. Operating temperature inside rack shall not exceed 104° F.

#### -- SAVE THESE INSTRUCTIONS--

Installation Instructions GRFWS-RK

#### **LEGEND**



#### **DIMENSIONS**



### **TOOLS REQUIRED FOR INSTALLATION**



## **PARTS**



Installation Instructions GRFWS-RK

#### **ASSEMBLY**

 Use four 1/4-20 x 5/8" hex head tapping screws (L), four 1/4" washers (M) and four 1/4-20" lock nuts (K) to secure caster (D) to rack base (B). Repeat for each caster. (See Figure 1)



Figure 1

 Insert four rack rails (E) into rack base (B) at each corner, lining up the corresponding holes for installation. (See Figure 2)

**IMPORTANT!**: Refer to numbering on rails to determine whether rails are to be installed on right or left side.

- 3. Use eight Phillips truss screws and washers (H) to secure rack rails (E) to rack base (B). (See Figure 2)
- Set rack top (A) on top of rack rails (E), lining up corresponding holes for installation. (See Figure 2)
- 5. Use eight Phillips truss screws and washers (H) to secure ra