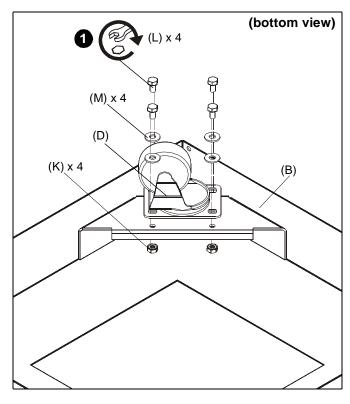

#### **ASSEMBLY**

 Use four 1/4-20 x 5/8" hex head tapping screws (L), four 1/4" washers (M) and four 1/4-20" lock nuts (K) to secure caster (D) to rack base (B). Repeat for each caster. (See Figure 1)

Figure 1

 Insert four rack rails (E) into rack base (B) at each corner, lining up the corresponding holes for installation. (See Figure 2)

**IMPORTANT!**: Refer to numbering on rails to determine whether rails are to be installed on right or left side.