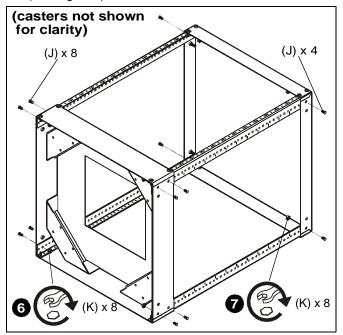

Figure 2

- Use eight 1/4-20 x 1/2" studs (J) and eight 1/4-20 lock nut washers (K) to fully secure rack base (B) to rack rails (E). (See Figure 3)
- Use four 1/4-20 x 1/2" studs (J) and four 1/4-20 lock nut washers (K) to fully secure rack top (A) to rack rails (E). (See Figure 3)