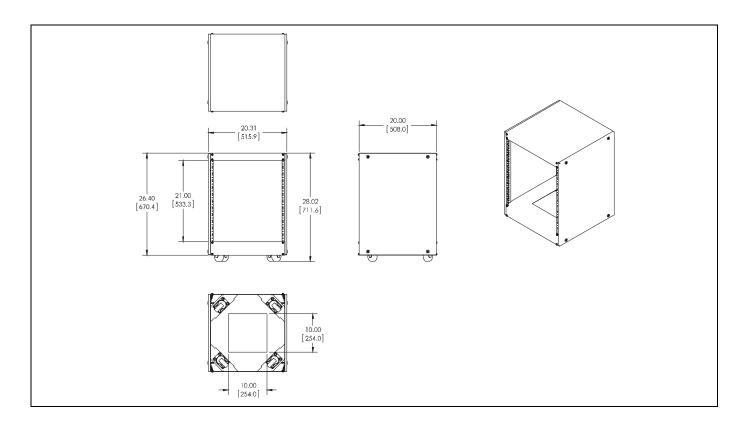

WARNING: Exceeding the weight capacity can result in serious personal injury or damage to equipment! It is the installer's responsibility to make sure the combined weight of all components located within the rack does not exceed 250 lbs (113.4 kg)\*. Use with products heavier than the maximum weight indicated may result in instability or collapse of the rack causing possible injury.

**IMPORTANT!**: Minimum spacings between the Accessories and components and the (ITC/AV) Rack Enclosure shall be maintained for safe operation of the equipment when installed in accordance with the National Electric Code, ANSI/NFPA 70-2008. Operating temperature inside rack shall not exceed 104° F.

#### -- SAVE THESE INSTRUCTIONS--

Installation Instructions GRFWS-RK

#### **LEGEND**



#### **DIMENSIONS**



### **TOOLS REQUIRED FOR INSTALLATION**



## **PARTS**



Installation Instructions GRFWS-RK

#### **ASSEMBLY**

 Use four 1/4-20 x 5/8" hex head tapping screws (L), four 1/4" washers (M) and four 1/4-20" lock nuts (K) to secure caster (D) to rack base (B). Repeat for each caster. (See Figure 1)



Figure 1

 Insert four rack rails (E) into rack base (B) at each corner, lining up the corresponding holes for installation. (See Figure 2)

**IMPORTANT!**: Refer to numbering on rails to determine whether rails are to be installed on right or left side.

- 3. Use eight Phillips truss screws and washers (H) to secure rack rails (E) to rack base (B). (See Figure 2)
- Set rack top (A) on top of rack rails (E), lining up corresponding holes for installation. (See Figure 2)
- 5. Use eight Phillip