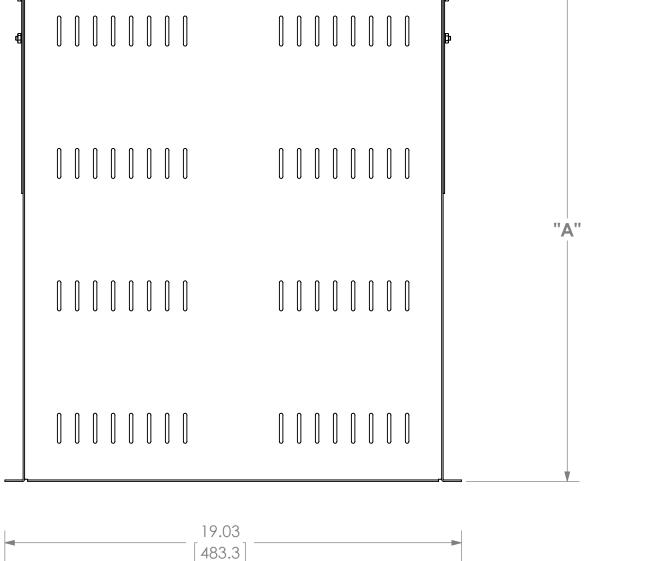

| MODEL    | RACK HEIGHT | DIMENSION "A"<br>USABLE DEPTH   | WEIGHT<br>CAPACITY |
|----------|-------------|---------------------------------|--------------------|
| EXS-2    | 2U          | 21.0 TO 28.0<br>[533mm-711mm]   | 350 LBS            |
| EXS-2-16 | 2U          | 16.0 TO 23.0<br>[406mm - 584mm] | 550 LBS            |