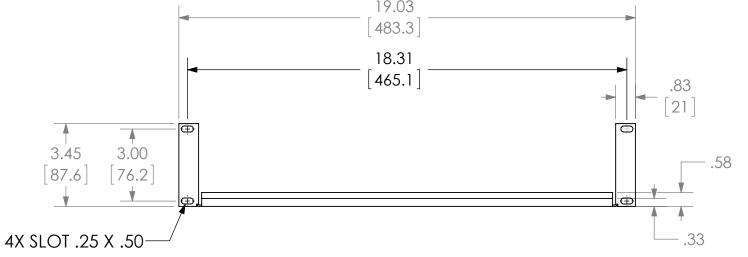

| MODEL    | RACK HEIGHT | DIMENSION "A"<br>USABLE DEPTH   | WEIGHT<br>CAPACITY |
|----------|-------------|---------------------------------|--------------------|
| EXS-2    | 2U          | 21.0 TO 28.0<br>[533mm-711mm]   | 350 LBS            |
| EXS-2-16 | 2U          | 16.0 TO 23.0<br>[406mm - 584mm] | 550 LBS            |