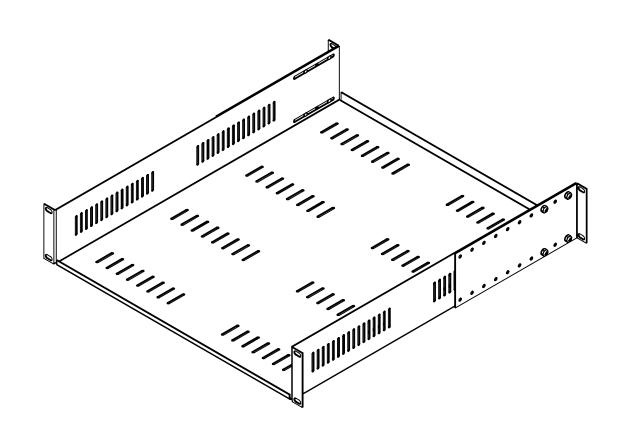

8401 EAGLE CREEK PKY SUITE #700 SAVAGE, MN 55378 PHONE: 952-894-6280 FAX: 877-894-6918 **CUSTOMER PRINT** EXS-X

SIZE DWG. NO. **B EXS-X** 

SHEET SCALE = 1:4