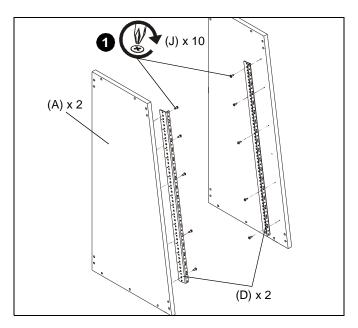

### **ASSEMBLY**

 Use ten #10 x 5/8" wood screws (J) to secure two rack rails (D) to two side panels (A). (See Figure 1)

Figure 1

- Secure rack top (C) to one side panel using two M7x70mm Phillips confirmat screws (H). Do not overtighten! (See Figure 2)
- 3. Secure the rack bottom (B) using three M7x70mm Phillips confirmat screws (H). Do not overtighten! (See Figure 2)
- 4. Secure two cross braces (E in front and F in back) to the top of the side panel (A) in the front and back using four M7x70 Phillips confirmat screws (H). Make sure the beveled side of front cross brace (E) lines up with the angled edge of side panel. (See Figure 2)
- Secure two cross braces (E in front and F in back) to the bottom of the side panel (A) in the front and back using four M7x70 Phillips confirmat screws (H). Make sure the beveled side of front cross brace (E) lines up with the angled edge of side panel. (See Figure 2)
- Install 13 caps (K) to installed confirmat screws (H). (See Figure 2)
- Install remaining side panel (A) to the other side following Steps 2-6.