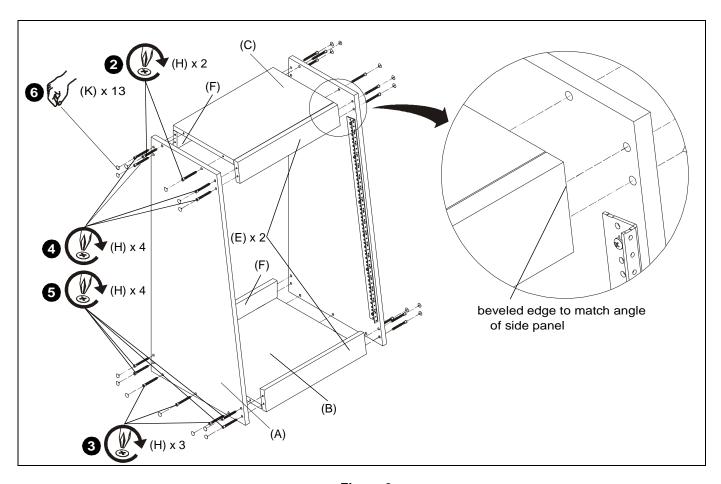

### **ASSEMBLY**

 Use ten #10 x 5/8" wood screws (J) to secure two rack rails (D) to two side panels (A). (See Figure 1)

Figure 1

- Secure rack top (C) to one side panel using two M7x70mm Phillips confirmat screws (H). Do not overtighten! (See Figure 2)
- 3. Secure the rack bottom (B) using three M7x70mm Phillips confirmat screws (H). Do not overtighten! (See Figure 2)
- 4. Secure two cross braces (E in front and F in back) to the top of the side panel (A) in the front and back using four M7x70 Phillips confirmat screws (H). Make sure the beveled side of front cross brace (E) lines up with the angled edge of side panel. (See Figure 2)
- Secure two cross braces (E in front and F in back) to the bottom of the side panel (A) in the front and back using four M7x70 Phillips confirmat screws (H). Make sure the beveled side of front cross brace (E) lines up with the angled edge of side panel. (See Figure 2)
- Install 13 caps (K) to installed confirmat screws (H). (See Figure 2)
- Install remaining side panel (A) to the other side following Steps 2-6.

Figure 2

- 8. Carefully set assembled rack on its side. (See Figure 3)
- 9. Use remaining sixteen #10 x 5/8" wood screws (J) to secure four casters (G) to rack bottom (B). (See Figure 3)
- 10. Install components to rack as desired.