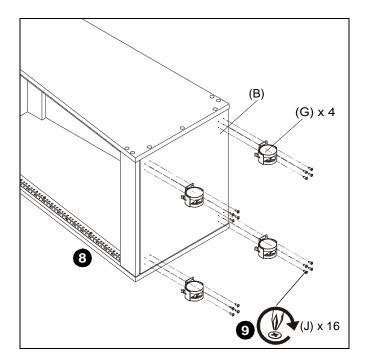

Figure 2

- 8. Carefully set assembled rack on its side. (See Figure 3)
- 9. Use remaining sixteen #10 x 5/8" wood screws (J) to secure four casters (G) to rack bottom (B). (See Figure 3)
- 10. Install components to rack as desired.