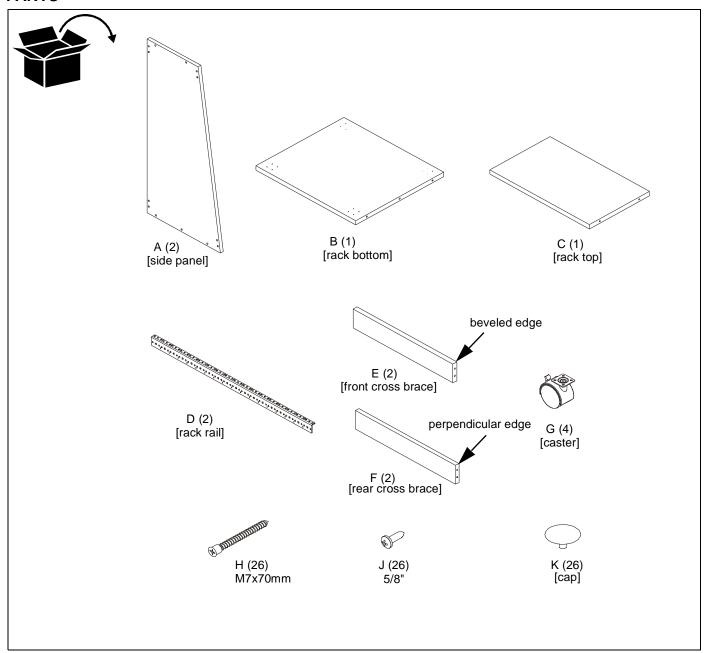

# **PARTS**

Installation Instructions ERS-18

### **ASSEMBLY**

 Use ten #10 x 5/8" wood screws (J) to secure two rack rails (D) to two side panels (A). (See Figure 1)

Figure 1

- Secure rack top (C) to one side panel using two M7x70mm Phillips confirmat screws (H). Do not overtighten! (See Figure 2)
- 3. Secure the rack bottom (B) using three M7x70mm Phillips confirmat screws (H). Do not overtighten! (See Figure 2)
- 4. Secure two cross braces (E in front and F in back) to the top of the side panel (A) in the front and back using four M7x70 Phillips confirmat screws (H). Make sure the beveled side of front cross brace (E) lines up with the angled edge of side panel. (See Figure 2)
- Secure two cross braces (E in front and F in back) to the bottom of the side panel (A) in the front and back using four M7x70 Phillips confirmat screws (H). Make sure the beveled side of front cross brace (E) lines up with the angled edge of side panel. (See Figure 2)
- Install 13 caps (K) to installed confirmat screws (H). (See Figure 2)
- Install remaining side panel (A) to the other side following Steps 2-6.