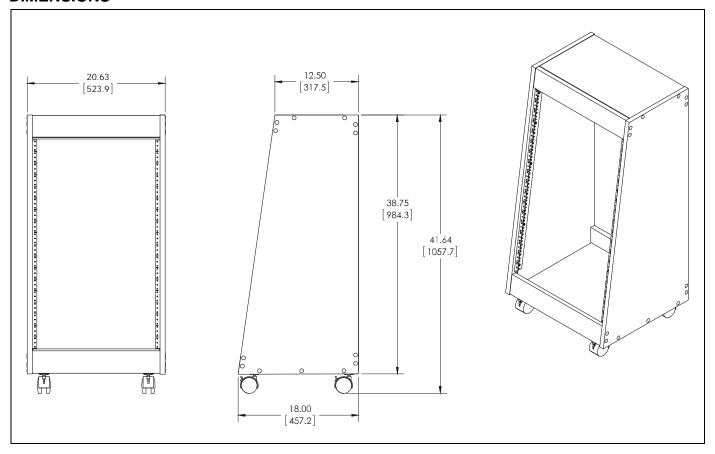

NING: Exceeding the weight capacity can result in serious personal injury or damage to equipment! It is the installer's responsibility to make sure the combined weight of all components located within the rack or on top of the rack does not exceed 150 lbs (68 kg). Use with products heavier than the maximum weight indicated may result in instability or collapse of the rack causing possible injury.

**IMPORTANT!**: Minimum spacings between the Accessories and components and the (ITC/AV) Rack Enclosure shall be maintained for safe operation of the equipment when installed in accordance with the National Electric Code, ANSI/NFPA 70-2008. Operating temperature inside rack shall not exceed 104°F.

-- SAVE THESE INSTRUCTIONS--

## **LEGEND**



Installation Instructions ERS-18

# **DIMENSIONS**



# **TOOLS REQUIRED FOR INSTALLATION**



# **PARTS**



Installation Instructions ERS-18

### **ASSEMBLY**

 Use ten #10 x 5/8" wood screws (J) to secure two rack rails (D) to two side panels (A). (See Figure 1)



Figure 1

- Secure rack top (C) to one side panel using two M7x70mm Phillips confirmat screws (H). Do not overtighten! (See Figure 2)
- 3. Secure the rack bottom (B) using three M7x70mm Phillips confirmat screws (H). Do not overtighten! (See Figure 2)
- 4. Secure two cross braces (E in front and F in back) to the top of the side panel (A) in the front and back using four M7x70 Phillips confirmat screws (H). Make sure the beveled side of front cross brace (E) lines up with the angled edge of side panel. (See Figure 2)
- Secure two cross braces (E in front and F in back) to the