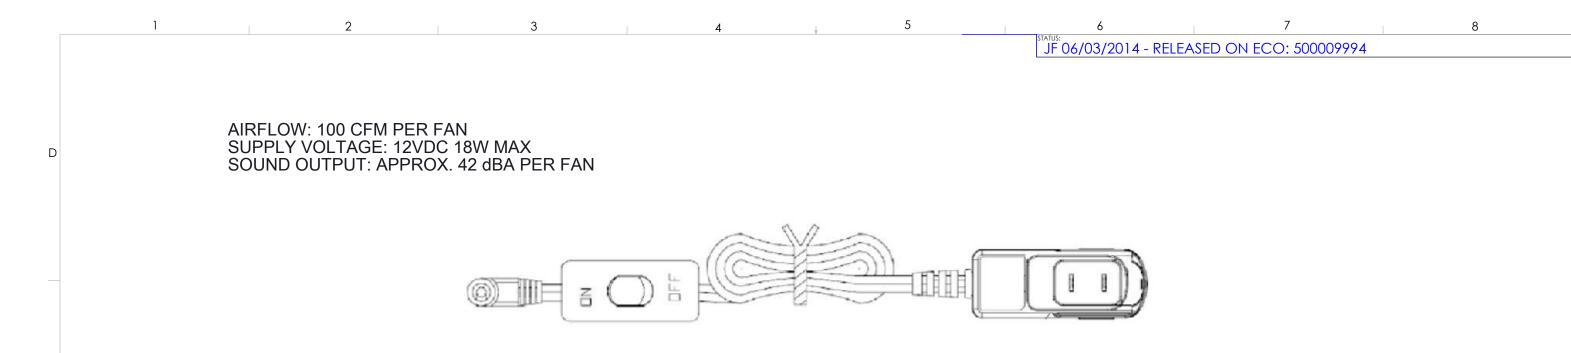

| CAD GENERATED DRAWING,<br>DO NOT MANUALLY UPDATE. |    |           | 6436 CITY WEST PKWY<br>EDEN PRAIRIE MN. 55344 |      |              |
|---------------------------------------------------|----|-----------|-----------------------------------------------|------|--------------|
| DRAWN BY                                          | JF | 6/3/2014  | PHONE: 866-977-3901<br>FAX: 877-894-6918      |      | 866-977-3901 |
| NG APPROVAL                                       |    |           | CMS 491/492 12V FAN KIT                       |      |              |
| MFG APPROVAL                                      |    |           |                                               |      |              |
| QA APPROVAL                                       |    |           | MODEL NO.  CMSFAN                             |      |              |
| SHEET 1 OF 1 SCALE 1:2                            |    | SIZE<br>B | TECH-000590                                   | REV. |              |