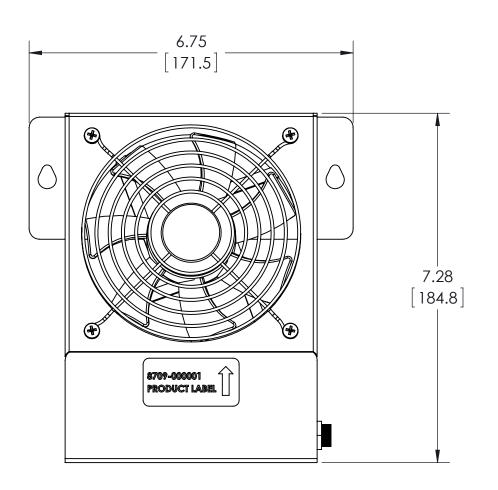

| CAD GENERATED DRAWING,<br>DO NOT MANUALLY UPDATE. |    |           | 6436 CITY WEST PKWY<br>EDEN PRAIRIE MN. 55344 |      |              |
|---------------------------------------------------|----|-----------|-----------------------------------------------|------|--------------|
| DRAWN BY                                          | JF | 6/3/2014  | PHONE: 866-977-3901<br>FAX: 877-894-6918      |      | 866-977-3901 |
| NG APPROVAL                                       |    |           | CMS 491/492 12V FAN KIT                       |      |              |
| MFG APPROVAL                                      |    |           |                                               |      |              |
| QA APPROVAL                                       |    |           | MODEL NO.  CMSFAN                             |      |              |
| SHEET 1 OF 1 SCALE 1:2                            |    | SIZE<br>B | TECH-000590                                   | REV. |              |