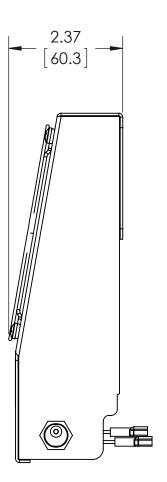

| CAD GENERATED DRAWING,<br>DO NOT MANUALLY UPDATE. |    |           | 6436 CITY WEST PKWY<br>EDEN PRAIRIE MN. 55344 |      |              |
|---------------------------------------------------|----|-----------|-----------------------------------------------|------|--------------|
| DRAWN BY                                          | JF | 6/3/2014  | PHONE: 866-977-3901<br>FAX: 877-894-6918      |      | 866-977-3901 |
| NG APPROVAL                                       |    |           | CMS 491/492 12V FAN KIT                       |      |              |
| MFG APPROVAL                                      |    |           |                                               |      |              |
| QA APPROVAL                                       |    |           | MODEL NO.  CMSFAN                             |      |              |
| SHEET 1 OF 1 SCALE 1:2                            |    | SIZE<br>B | TECH-000590                                   | REV. |              |