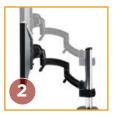

### HEAVY DUTY DESIGN Sleek, solidly constructed forged aluminum arms.

HEIGHT ADJUSTMENT Mounting arm slides vertically along column for ideal positioning.

**FAST INSTALLATION** Tear-drop hole pattern for easy mounting and maintenance.

CABLE MANAGEMENT Tool-free cable management guide clips for a clean, professional look.

5

Tilts ±15° for a flexible ergonomic solution.