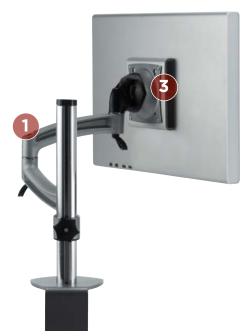

# **KONTOUR<sup>™</sup> SERIES**

(Shown with Apple® Cinema Display adapter, not included.)

FEATURES

# WHAT YOU NEED TO KNOW

INSTALLING THE MONITOR MOUNT The mounting surface thickness must be between 0.5 - 3.25" (12 - 82 mm).

**MOUNTING PATTERNS** Compatible with 75 x 75 mm and 100 x 100 mm VESA<sup>®</sup> patterns.