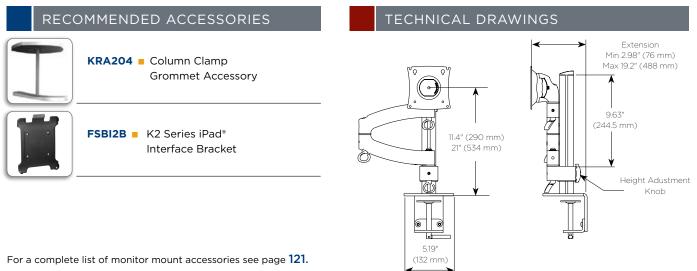

## **OTHER PRODUCT OPTION**

K2C200 Swivel Column Mount, Dual Monitor

| SPECIFICATIONS             |                  |
|----------------------------|------------------|
| Depth from<br>Back of Desk | 2.98" (76 mm)    |
| Max. Extension             | 19.2" (490 mm)   |
| Tilt                       | ±15°             |
| Height Assist              | 9.63" (245 mm)   |
| Weight Capacity            | 40 lbs (18.1 kg) |
| Colors                     | Black, Silver    |